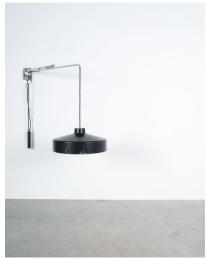

## GINO SARFATTI FOR ARTELUCE WALL-MOUNTED PENDANT LAMPS MODEL 194N '1 OF 2'

\$10,000

SKU: N/A | Categories: Lighting, New, Pendants, Wall Lights and Sconces | Tags: arteluce, Gino Sarfatti, italy

**GALLERY IMAGES** 

## **PRODUCT DESCRIPTION**

Gino Sarfatti.

Genuine pair of Gino Sarfatti for Arteluce wall-mounted pendant lamp model 194/N, circa 1950.

Great set of 2 lights which are sold individually.

Both were manufactured by Arteluce in Italy, circa 1950s and are in original condition, marked on the inside of the shade.

They can be adjusted in length and consist of enameled aluminum, chromed brass hardware.

They use 1x e27/26 bulb per light with 100W max (led's possible).

It's perfect for over a table/dining table or as a pair over a kitchen counter or island.

We can repaint the shade in our workshop professionally if desired.

Dimensions: 28.74" - 39.37", diameter of the shade is 15.7".