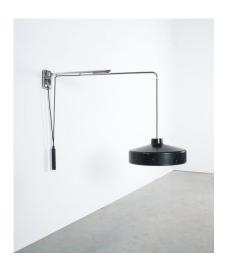

## GINO SARFATTI FOR ARTELUCE WALL-MOUNTED PENDANT LAMPS MODEL 194N '1 OF 2'

\$10,000

SKU: N/A | Categories: Lighting, New, Pendants, Wall Lights and Sconces | Tags: arteluce, Gino Sarfatti, italy

**GALLERY IMAGES** 

## **PRODUCT DESCRIPTION**

Gino Sarfatti.

Genuine pair of Gino Sarfatti for Arteluce wall-mounted pendant lamp model 194/N, circa 1950.

Great set of 2 lights which are sold individually.

Both were manufactured by Arteluce in Italy, circa 1950s and are in original condition, marked on the inside of the shade.

They can be adjusted in length and consist of enameled aluminum, chromed brass hardware.

They use 1x e27/26 bulb per light with 100W max (led's possible).

It's perfect for over a table/dining table or as a pair over a kitchen counter or island.

We can repaint the shade in our workshop professionally if desired.

Dimensions: 28.74" - 39.37", diameter of the shade is 15.7".