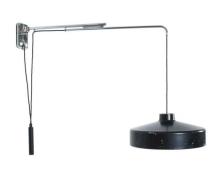

## GINO SARFATTI FOR ARTELUCE WALL-MOUNTED PENDANT LAMPS MODEL 194N '1 OF 2'

\$10,000

SKU: N/A | Categories: Lighting, New, Pendants, Wall Lights and Sconces | Tags: arteluce, Gino Sarfatti, italy

**GALLERY IMAGES** 

## **PRODUCT DESCRIPTION**

Gino Sarfatti.

Genuine pair of Gino Sarfatti for Arteluce wall-mounted pendant lamp model 194/N, circa 1950.

Great set of 2 lights which are sold individually.

Both were manufactured by Arteluce in Italy, circa 1950s and are in original condition, marked on the inside of the shade.

They can be adjusted in length and consist of enameled aluminum, chromed brass hardware.

They use 1x e27/26 bulb per light with 100W max (led's possible).

It's perfect for over a table/dining table or as a pair over a kitchen counter or island.

We can repaint the shade in our workshop professionally if desired.

Dimensions: 28.74" - 39.37", diameter of the shade is 15.7".