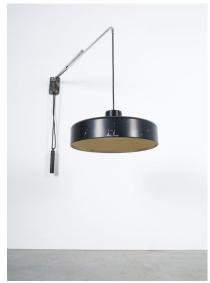

## GINO SARFATTI FOR ARTELUCE WALL-MOUNTED PENDANT LAMPS MODEL 194N '1 OF 2'

\$10,000

SKU: N/A | Categories: Lighting, New, Pendants, Wall Lights and Sconces | Tags: arteluce, Gino Sarfatti, italy

**GALLERY IMAGES** 

Coppa in alluminio esternamente bianco, nero lucido, verde vagnet grigo lavagna o corallo. Rendo al migralo de grigo lavagna o corallo. Rendo coralio allungabile e girevole sul piano orizzontale, in tubo di ottone cromato e contrappeso per saliscendi in barra di ottone cromato. Cap in aluminium lacquered white, gloss black, hunter green, slate grey, or coral red on the outside. Externabbie arm and swived allow horizontal movement, in brass tubing, and counterweight for the sliding bar in chrome-plated brass. sp/width cm 90-118

Ø coppa / cup cm 40

Portata / Output IXISOW cupola argentata / dome-shaped silvered

## **PRODUCT DESCRIPTION**

Gino Sarfatti.

Genuine pair of Gino Sarfatti for Arteluce wall-mounted pendant lamp model 194/N, circa 1950.

Great set of 2 lights which are sold individually.

Both were manufactured by Arteluce in Italy, circa 1950s and are in original condition, marked on the inside of the shade.

They can be adjusted in length and consist of enameled aluminum, chromed brass hardware.

They use 1x e27/26 bulb per light with 100W max (led's possible).

It's perfect for over a table/dining table or as a pair over a kitchen counter or island.

We can repaint the shade in our workshop professionally if desired.

Dimensions: 28.74" - 39.37", diameter of the shade is 15.7".

## **ADDITIONAL INFORMATION**

**Dimensions**  $40 \times 100 \times 102 \text{ cm}$ 

**creator** Gino Sarfatti

material Aluminium, Brass, chrome

**period** 1950-1960