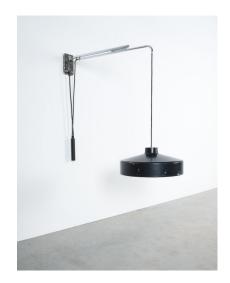

Coppa in alluminio esternamente bianco, nero lucido, verde vagnet grigo lavagna o corallo. Rendo al migralo de grigo lavagna o corallo. Rendo coralio allungabile e girevole sul piano orizzontale, in tubo di ottone cromato e contrappeso per saliscendi in barra di ottone cromato. Cap in aluminium lacquered white, gloss black, hunter green, slate grey, or coral red on the outside. Externabbie arm and swived allow horizontal movement, in brass tubing, and counterweight for the sliding bar in chrome-plated brass. sp/width cm 90-118

Ø coppa / cup cm 40

Portata / Output IXISOW cupola argentata / dome-shaped silvered

## **PRODUCT DESCRIPTION**

Gino Sarfatti.

Genuine pair of Gino Sarfatti for Arteluce wall-mounted pendant lamp model 194/N, circa 1950.

Great set of 2 lights which are sold individually.

Both were manufactured by Arteluce in Italy, circa 1950s and are in original condition, marked on the inside of the shade.

They can be adjusted in length and consist of enameled aluminum, chromed brass hardware.

They use 1x e27/26 bulb per light with 100W max (led's possible).

It's perfect for over a table/dining table or as a pair over a kitchen counter or island.

The condition is good, no bumps or damages, some loss of paint.

Cleaned gently. The cable has been replaced. The fixture can either be directly connected to the a wall-outlet or used with a plug which makes it pretty versatile.

We can repaint the shade in our workshop professionally if desired.

Dimensions: 28.74" - 39.37", diameter of the shade is 15.7".