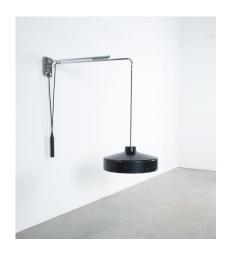

## GINO SARFATTI FOR ARTELUCE WALL-MOUNTED PENDANT LAMPS MODEL 194N '1 OF 2'

\$10,000

SKU: N/A | Categories: Lighting, New, Pendants, Wall Lights and Sconces | Tags: arteluce, Gino Sarfatti, italy

**GALLERY IMAGES** 

## **PRODUCT DESCRIPTION**

Gino Sarfatti.

Genuine pair of Gino Sarfatti for Arteluce wall-mounted pendant lamp model 194/N, circa 1950.

Great set of 2 lights which are sold individually.

Both were manufactured by Arteluce in Italy, circa 1950s and are in original condition, marked on the inside of the shade.

They can be adjusted in length and consist of enameled aluminum, chromed brass hardware.

They use 1x e27/26 bulb per light with 100W max (led's possible).

It's perfect for over a table/dining table or as a pair over a kitchen counter or island.

We can repaint the shade in our workshop professionally if desired.

Dimensions: 28.74" - 39.37", diameter of the shade is 15.7".