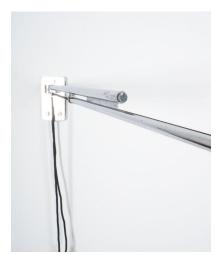

Coppa in alluminio esternamente bianco, nero lucido, verde vagnet grigo lavagna o corallo. Rendo al migralo de grigo lavagna o corallo. Rendo coralio allungabile e girevole sul piano orizzontale, in tubo di ottone cromato e contrappeso per saliscendi in barra di ottone cromato. Cap in aluminium lacquered white, gloss black, hunter green, slate grey, or coral red on the outside. Externabbie arm and swived allow horizontal movement, in brass tubing, and counterweight for the sliding bar in chrome-plated brass. sp/width cm 90-118

They can be adjusted in length and consist of enameled aluminum, chromed brass hardware.

They use 1x e27/26 bulb per light with 100W max (led's possible).

It's perfect for over a table/dining table or as a pair over a kitchen counter or island.

The condition is good, no bumps or damages, some loss of paint.

Cleaned gently. The cable has been replaced. The fixture can either be directly connected to the a wall-outlet or used with a plug which makes it pretty versatile.