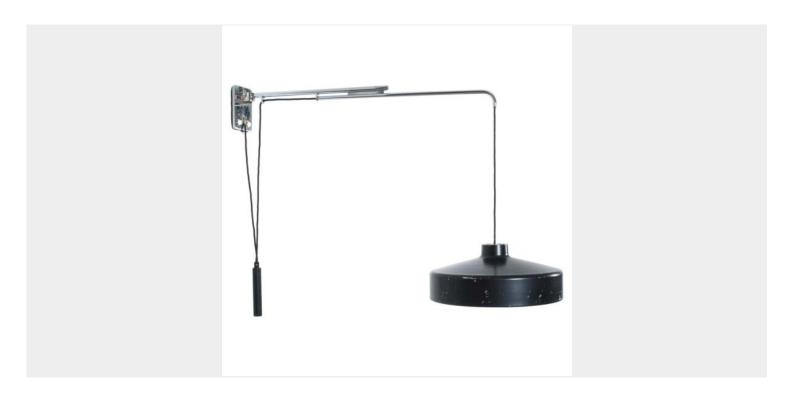

## GINO SARFATTI FOR ARTELUCE WALL-MOUNTED PENDANT LAMPS MODEL 194N '1 OF 2'

\$10,000

SKU: N/A | Categories: Lighting, New, Pendants, Wall Lights and Sconces | Tags: arteluce, Gino Sarfatti, italy

**GALLERY IMAGES** 

## **PRODUCT DESCRIPTION**

Gino Sarfatti.

Genuine pair of Gino Sarfatti for Arteluce wall-mounted pendant lamp model 194/N, circa 1950.

Great set of 2 lights which are sold individually.

Both were manufactured by Arteluce in Italy, circa 1950s and are in original condition, marked on the inside of the shade.

They can be adjusted in length and consist of enameled aluminum, chromed brass hardware.

They use 1x e27/26 bulb per light with 100W max (led's possible).

It's perfect for over a table/dining table or as a pair over a kitchen counter or island.

We can repaint the shade in our workshop professionally if desired.

Dimensions: 28.74" - 39.37", diameter of the shade is 15.7".