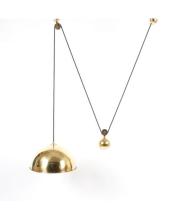

## GINO SARFATTI FOR ARTELUCE WALL-MOUNTED PENDANT LAMPS MODEL 194N '1 OF 2'

\$10,000

SKU: N/A | Categories: Lighting, New, Pendants, Wall Lights and Sconces | Tags: arteluce, Gino Sarfatti, italy

**GALLERY IMAGES** 

Coppa in alluminio esternamente bianco, nero lucido, verde vagnet grigo lavagna o corallo. Rendo al migralo de grigo lavagna o corallo. Rendo coralio allungabile e girevole sul piano orizzontale, in tubo di ottone cromato e contrappeso per saliscendi in barra di ottone cromato. Cap in aluminium lacquered white, gloss black, hunter green, slate grey, or coral red on the outside. Externabbie arm and swived allow horizontal movement, in brass tubing, and counterweight for the sliding bar in chrome-plated brass. sp/width cm 90-118

Ø coppa / cup cm 40

Portata / Output IXISOW cupola argentata / dome-shaped silvered

## **PRODUCT DESCRIPTION**

Gino Sarfatti.

Genuine pair of Gino Sarfatti for Arteluce wall-mounted pendant lamp model 194/N, circa 1950.

Great set of 2 lights which are sold individually.

Both were manufactured by Arteluce in Italy, circa 1950s and are in original condition, marked on the inside of the shade.

They can be adjusted in length and consist of enameled aluminum, chromed brass hardware.

They use 1x e27/26 bulb per light with 100W max (led's possible).

It's perfect for over a table/dining table or as a pair over a kitchen counter or island.

The condition is good, no bumps or damages, some loss of paint.

Cleaned gently. The cable has been replaced. The fixture can either be directly connected to the a wall-outlet or used with a plug which makes it pretty versatile.

We can repaint the shade in our workshop professionally if desired.

Dimensions: 28.74" - 39.37", diameter of the shade is 15.7".

## **ADDITIONAL INFORMATION**

**Dimensions**  $40 \times 100 \times 102 \text{ cm}$ 

**creator** Gino Sarfatti

material Aluminium, Brass, chrome

**period** 1950-1960