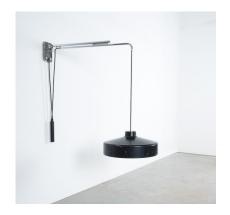

## GINO SARFATTI FOR ARTELUCE WALL-MOUNTED PENDANT LAMPS MODEL 194N '1 OF 2'

\$10,000

SKU: N/A | Categories: Lighting, New, Pendants, Wall Lights and Sconces | Tags: arteluce, Gino Sarfatti, italy

**GALLERY IMAGES** 

Coppa in alluminio esternamente bianco, nero lucido, verde vagnet grigo lavagna o corallo. Rendo al migralo de grigo lavagna o corallo. Rendo coralio allungabile e girevole sul piano orizzontale, in tubo di ottone cromato e contrappeso per saliscendi in barra di ottone cromato. Cap in aluminium lacquered white, gloss black, hunter green, slate grey, or coral red on the outside. Externabbie arm and swived allow horizontal movement, in brass tubing, and counterweight for the sliding bar in chrome-plated brass. sp/width cm 90-118

## **PRODUCT DESCRIPTION**

Gino Sarfatti.

Genuine pair of Gino Sarfatti for Arteluce wall-mounted pendant lamp model 194/N, circa 1950.

Great set of 2 lights which are sold individually.

Both were manufactured by Arteluce in Italy, circa 1950s and are in original condition, marked on the inside of the shade.

They can be adjusted in length and consist of enameled aluminum, chromed brass hardware.

They use 1x e27/26 bulb per light with 100W max (led's possible).

It's perfect for over a table/dining table or as a pair over a kitchen counter or island.

We can repaint the shade in our workshop professionally if desired.

Dimensions: 28.74" - 39.37", diameter of the shade is 15.7".

## **ADDITIONAL INFORMATION**

**Dimensions**  $40 \times 100 \times 102 \text{ cm}$ 

**creator** Gino Sarfatti

material Aluminium, Brass, chrome

**period** 1950-1960