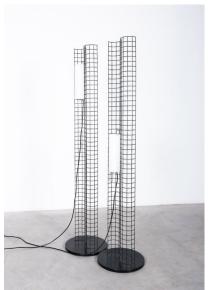

#### Gianfranco Frattini

Very rare pair of 75" Gianfranco Frattini floor lights from the 1970's-sold individually.

Absolutely cool and stylish floor lamps that seem to derive from the post modern era but are in fact inspired by radical design approaches from the 1960's (by Superstudio or also Gino Sarfatti)

This pair of large lamps with 75" in height is in astonishingly well preserved condition.

They cast a beautiful light and are great for accentuating any space - especially as a pair.

Frattini used a simple steel mesh to form a S-shaped self-supporting steel-structure or wave that was then powder-coated black.

Both lights are dimmable with a foot switch.

Dimensions: 74.8" (height) x 15.74" (diameter foot).