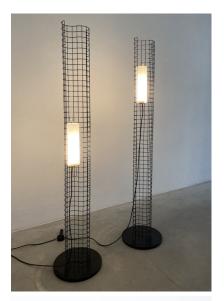

This pair of large lamps with 75" in height is in astonishingly well preserved condition.

They cast a beautiful light and are great for accentuating any space - especially as a pair.

Frattini used a simple steel mesh to form a S-shaped self-supporting steel-structure or wave that was then powder-coated black.

The opaline glass tubes can be hung in a variety of places, which is a very subtle and beautiful idea. These hand blown opal glass shades are perfectly fitting the structure.

The overall condition is very good, the bases show minimal wear, the structure basically none wear at all and the glass tubes are immaculate.

We have an identical pair available, they will sell individually, but would prefer to let go as a pair as they are just so great as a pair in a room together.

Each light takes one large e26/27 bulb with 100W max, leds are possible.