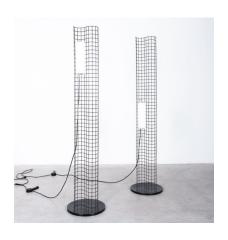

#### Gianfranco Frattini

Very rare pair of 75" Gianfranco Frattini floor lights from the 1970's-sold individually.

Absolutely cool and stylish floor lamps that seem to derive from the post modern era but are in fact inspired by radical design approaches from the 1960's (by Superstudio or also Gino Sarfatti)

This pair of large lamps with 75" in height is in astonishingly well preserved condition.

They cast a beautiful light and are great for accentuating any space - especially as a pair.

Frattini used a simple steel mesh to form a S-shaped self-supporting steel-structure or wave that was then powder-coated black.

The opaline glass tubes can be hung in a variety of places, which is a very subtle and beautiful idea. These hand blown opal glass shades are perfectly fitting the structure.

The overall condition is very good, the bases show minimal wear, the structure basically none wear at all and the glass tubes are immaculate.

Both lights are dimmable with a foot switch.

Dimensions: 74.8" (height) x 15.74" (diameter foot).