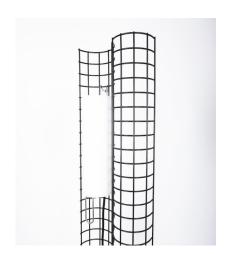

#### Gianfranco Frattini

Very rare pair of 75" Gianfranco Frattini floor lights from the 1970's-sold individually.

Absolutely cool and stylish floor lamps that seem to derive from the post modern era but are in fact inspired by radical design approaches from the 1960's (by Superstudio or also Gino Sarfatti)

This pair of large lamps with 75" in height is in astonishingly well preserved condition.

They cast a beautiful light and are great for accentuating any space - especially as a pair.

Frattini used a simple steel mesh to form a S-shaped self-supporting steel-structure or wave that was then powder-coated black.

The opaline glass tubes can be hung in a variety of places, which is a very subtle and beautiful idea. These hand blown opal glass shades are perfectly fitting the structure.

The overall condition is very good, the bases show minimal wear, the structure basically none wear at all and the glass tubes are immaculate.