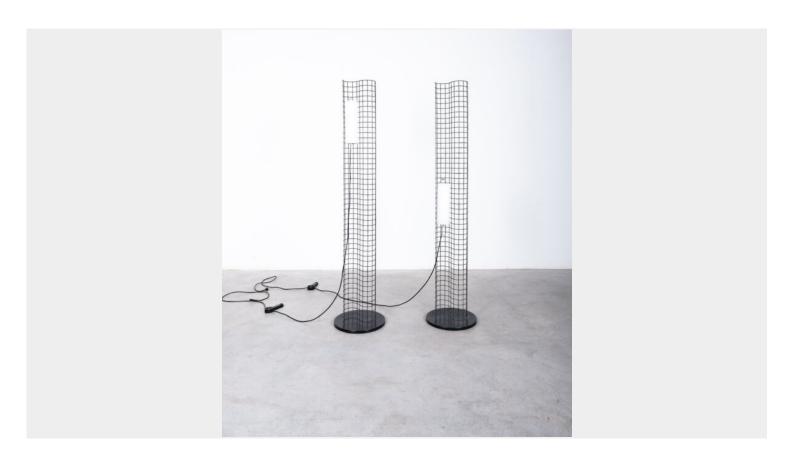

#### Gianfranco Frattini

Very rare pair of 75" Gianfranco Frattini floor lights from the 1970's-sold individually.

Absolutely cool and stylish floor lamps that seem to derive from the post modern era but are in fact inspired by radical design approaches from the 1960's (by Superstudio or also Gino Sarfatti)

This pair of large lamps with 75" in height is in astonishingly well preserved condition.

They cast a beautiful light and are great for accentuating any space - especially as a pair.

Frattini used a simple steel mesh to form a S-shaped self-supporting steel-structure or wave that was then powder-coated black.

The opaline glass tubes can be hung in a variety of places, which is a very subtle and beautiful idea. These hand blown opal glass shades are perfectly fitting the structure.

The overall condition is very good, the bases show minimal wear, the structure basically none wear at all and the glass tubes are immaculate.

Both lights are dimmable with a foot switch.

Dimensions: 74.8" (height) x 15.74" (diameter foot).