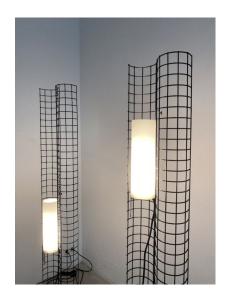

The opaline glass tubes can be hung in a variety of places, which is a very subtle and beautiful idea. These hand blown opal glass shades are perfectly fitting the structure.

The overall condition is very good, the bases show minimal wear, the structure basically none wear at all and the glass tubes are immaculate.

We have an identical pair available, they will sell individually, but would prefer to let go as a pair as they are just so great as a pair in a room together.

Each light takes one large e26/27 bulb with 100W max, leds are possible.