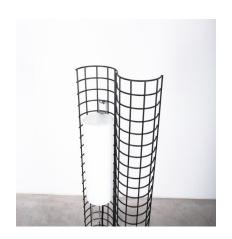

#### Gianfranco Frattini

Very rare pair of 75" Gianfranco Frattini floor lights from the 1970's-sold individually.

Absolutely cool and stylish floor lamps that seem to derive from the post modern era but are in fact inspired by radical design approaches from the 1960's (by Superstudio or also Gino Sarfatti)

This pair of large lamps with 75" in height is in astonishingly well preserved condition.

They cast a beautiful light and are great for accentuating any space - especially as a pair.

Frattini used a simple steel mesh to form a S-shaped self-supporting steel-structure or wave that was then powder-coated black.

The opaline glass tubes can be hung in a variety of places, which is a very subtle and beautiful idea. These hand blown opal glass shades are perfectly fitting the structure.

The overall condition is very good, the bases show minimal wear, the structure basically none wear at all and the glass tubes are immaculate.