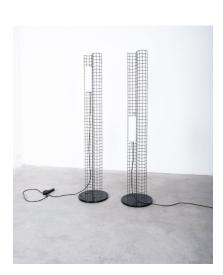

#### Gianfranco Frattini

Very rare pair of 75" Gianfranco Frattini floor lights from the 1970's-sold individually.

Absolutely cool and stylish floor lamps that seem to derive from the post modern era but are in fact inspired by radical design approaches from the 1960's (by Superstudio or also Gino Sarfatti)

This pair of large lamps with 75" in height is in astonishingly well preserved condition.

They cast a beautiful light and are great for accentuating any space - especially as a pair.

Frattini used a simple steel mesh to form a S-shaped self-supporting steel-structure or wave that was then powder-coated black.

The opaline glass tubes can be hung in a variety of places, which is a very subtle and beautiful idea. These hand blown opal glass shades are perfectly fitting the structure.

The overall condition is very good, the bases show minimal wear, the structure basically none wear at all and the glass tubes are immaculate.

Both lights are dimmable with a foot switch.

Dimensions: 74.8" (height) x 15.74" (diameter foot).