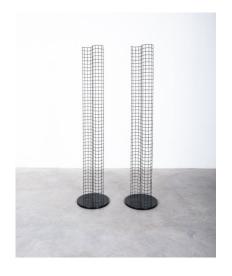

#### Gianfranco Frattini

Very rare pair of 75" Gianfranco Frattini floor lights from the 1970's-sold individually.

Absolutely cool and stylish floor lamps that seem to derive from the post modern era but are in fact inspired by radical design approaches from the 1960's (by Superstudio or also Gino Sarfatti)

This pair of large lamps with 75" in height is in astonishingly well preserved condition.

They cast a beautiful light and are great for accentuating any space - especially as a pair.

Frattini used a simple steel mesh to form a S-shaped self-supporting steel-structure or wave that was then powder-coated black.