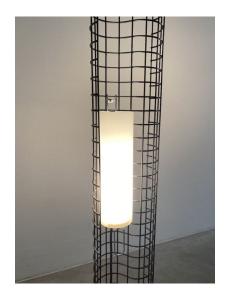

The opaline glass tubes can be hung in a variety of places, which is a very subtle and beautiful idea. These hand blown opal glass shades are perfectly fitting the structure.

The overall condition is very good, the bases show minimal wear, the structure basically none wear at all and the glass tubes are immaculate.