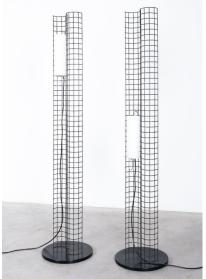

#### Gianfranco Frattini

Very rare pair of 75" Gianfranco Frattini floor lights from the 1970's-sold individually.

Absolutely cool and stylish floor lamps that seem to derive from the post modern era but are in fact inspired by radical design approaches from the 1960's (by Superstudio or also Gino Sarfatti)

This pair of large lamps with 75" in height is in astonishingly well preserved condition.

They cast a beautiful light and are great for accentuating any space - especially as a pair.

Frattini used a simple steel mesh to form a S-shaped self-supporting steel-structure or wave that was then powder-coated black.

We have an identical pair available, they will sell individually, but would prefer to let go as a pair as they are just so great as a pair in a room together.

Each light takes one large e26/27 bulb with 100W max, leds are possible.

Both lights are dimmable with a foot switch.

Dimensions: 74.8" (height) x 15.74" (diameter foot).