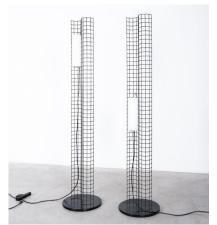

#### Gianfranco Frattini

Very rare pair of 75" Gianfranco Frattini floor lights from the 1970's-sold individually.

Absolutely cool and stylish floor lamps that seem to derive from the post modern era but are in fact inspired by radical design approaches from the 1960's (by Superstudio or also Gino Sarfatti)

This pair of large lamps with 75" in height is in astonishingly well preserved condition.

They cast a beautiful light and are great for accentuating any space - especially as a pair.

Frattini used a simple steel mesh to form a S-shaped self-supporting steel-structure or wave that was then powder-coated black.

The opaline glass tubes can be hung in a variety of places, which is a very subtle and beautiful idea. These hand blown opal glass shades are perfectly fitting the structure.

The overall condition is very good, the bases show minimal wear, the structure basically none wear at all and the glass tubes are immaculate.

Both lights are dimmable with a foot switch.

Dimensions: 74.8" (height) x 15.74" (diameter foot).