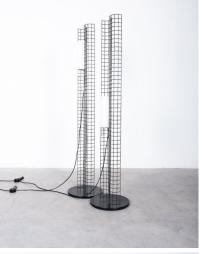

#### Gianfranco Frattini

Very rare pair of 75" Gianfranco Frattini floor lights from the 1970's-sold individually.

Absolutely cool and stylish floor lamps that seem to derive from the post modern era but are in fact inspired by radical design approaches from the 1960's (by Superstudio or also Gino Sarfatti)

This pair of large lamps with 75" in height is in astonishingly well preserved condition.

They cast a beautiful light and are great for accentuating any space - especially as a pair.

Frattini used a simple steel mesh to form a S-shaped self-supporting steel-structure or wave that was then powder-coated black.

The opaline glass tubes can be hung in a variety of places, which is a very subtle and beautiful idea. These hand blown opal glass shades are perfectly fitting the structure.

The overall condition is very good, the bases show minimal wear, the structure basically none wear at all and the glass tubes are immaculate.

Both lights are dimmable with a foot switch.

Dimensions: 74.8" (height) x 15.74" (diameter foot).