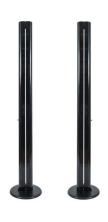

# GIANFRANCO FRATTINI FLOOR LIGHTS '2' OPAL GLASS GRID BLACK WHITE, ITALY, 1970

\$8,400

SKU: N/A | Categories: Floor Lamps, Lighting, New | Tags: floor lamp, Frattini, Gianfranco Frattini

#### Gianfranco Frattini

Very rare pair of 75" Gianfranco Frattini floor lights from the 1970's-sold individually.

Absolutely cool and stylish floor lamps that seem to derive from the post modern era but are in fact inspired by radical design approaches from the 1960's (by Superstudio or also Gino Sarfatti)

This pair of large lamps with 75" in height is in astonishingly well preserved condition.

They cast a beautiful light and are great for accentuating any space - especially as a pair.

Frattini used a simple steel mesh to form a S-shaped self-supporting steel-structure or wave that was then powder-coated black.

The opaline glass tubes can be hung in a variety of places, which is a very subtle and beautiful idea. These hand blown opal glass shades are perfectly fitting the structure.

The overall condition is very good, the bases show minimal wear, the structure basically none wear at all and the glass tubes are immaculate.

We have an identical pair available, they will sell individually, but would prefer to let go as a pair as they are just so great as a pair in a room together.

Each light takes one large e26/27 bulb with 100W max, leds are possible.

Both lights are dimmable with a foot switch.

Dimensions: 74.8" (height) x 15.74" (diameter foot).

## **ADDITIONAL INFORMATION**

**Dimensions**  $40 \times 40 \times 190 \text{ cm}$ 

**creator** Gianfranco Frattini

material Lacquered Metal, Glass

**period** 1960-1970