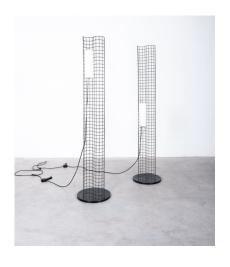

#### Gianfranco Frattini

Very rare pair of 75" Gianfranco Frattini floor lights from the 1970's-sold individually.

Absolutely cool and stylish floor lamps that seem to derive from the post modern era but are in fact inspired by radical design approaches from the 1960's (by Superstudio or also Gino Sarfatti)

This pair of large lamps with 75" in height is in astonishingly well preserved condition.

They cast a beautiful light and are great for accentuating any space - especially as a pair.

Frattini used a simple steel mesh to form a S-shaped self-supporting steel-structure or wave that was then powder-coated black.

We have an identical pair available, they will sell individually, but would prefer to let go as a pair as they are just so great as a pair in a room together.

Each light takes one large e26/27 bulb with 100W max, leds are possible.

Both lights are dimmable with a foot switch.

Dimensions: 74.8" (height) x 15.74" (diameter foot).