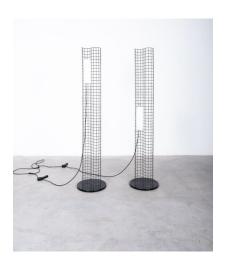

This pair of large lamps with 75" in height is in astonishingly well preserved condition.

They cast a beautiful light and are great for accentuating any space - especially as a pair.

Frattini used a simple steel mesh to form a S-shaped self-supporting steel-structure or wave that was then powder-coated black.

The opaline glass tubes can be hung in a variety of places, which is a very subtle and beautiful idea. These hand blown opal glass shades are perfectly fitting the structure.

The overall condition is very good, the bases show minimal wear, the structure basically none wear at all and the glass tubes are immaculate.