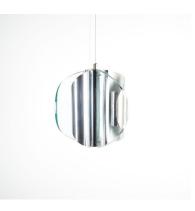

#### Fontana Arte

Elegant suspension lamp with a large honeycomb glass shade that was often used by Max Ingrand for his designs, Italy, circa 1975.

The dominant feature of this light is the beautiful 23" lamp shade consisting of a single large honeycomb clear glass piece.

It casts a beautiful light up and down. The fixture is in original condition with no damages, chips to the glass, fully working and cleaned gently.

We replaced the original canopy with a small brass cone similar to the one on top of the glass shade.

# Dimensions are 22.83" (D) x 11.02" (H1) x 47" (H overall)

The height is determined by the cables only and can be adjusted easily.