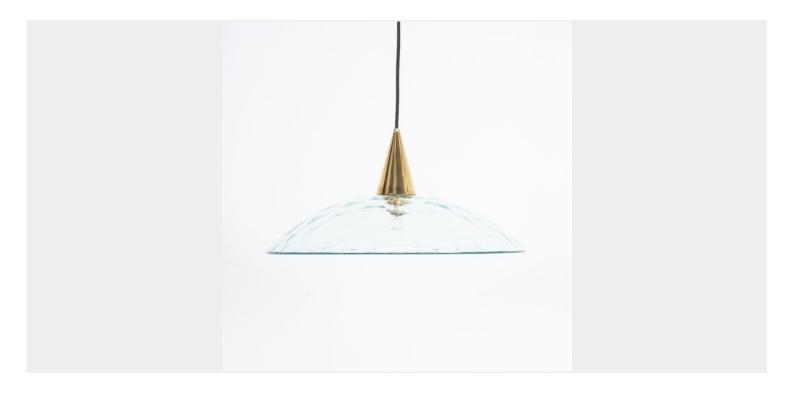

#### Fontana Arte

Elegant suspension lamp with a large honeycomb glass shade that was often used by Max Ingrand for his designs, Italy, circa 1975.

The dominant feature of this light is the beautiful 23" lamp shade consisting of a single large honeycomb clear glass piece.

It casts a beautiful light up and down. The fixture is in original condition with no damages, chips to the glass, fully working and cleaned gently.

We replaced the original canopy with a small brass cone similar to the one on top of the glass shade.

# Dimensions are 22.83" (D) x 11.02" (H1) x 47" (H overall)

The height is determined by the cables only and can be adjusted easily.