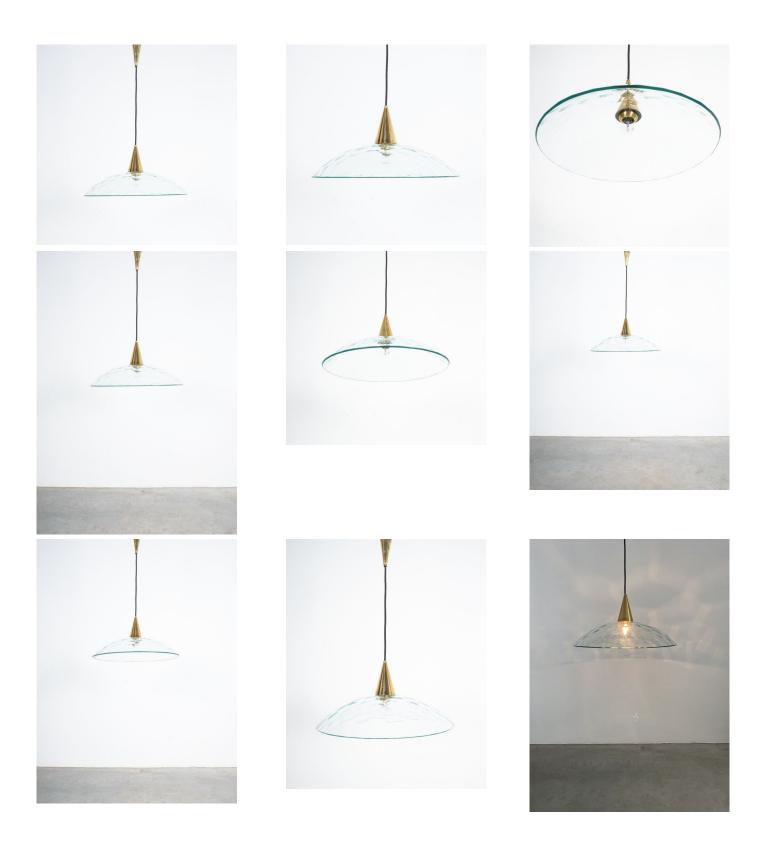

#### Fontana Arte

Elegant suspension lamp with a large honeycomb glass shade that was often used by Max Ingrand for his designs, Italy, circa 1975.

The dominant feature of this light is the beautiful 23" lamp shade consisting of a single large honeycomb clear glass piece.

It casts a beautiful light up and down. The fixture is in original condition with no damages, chips to the glass, fully working and cleaned gently.

We replaced the original canopy with a small brass cone similar to the one on top of the glass shade.

# Dimensions are 22.83" (D) x 11.02" (H1) x 47" (H overall)

The height is determined by the cables only and can be adjusted easily.