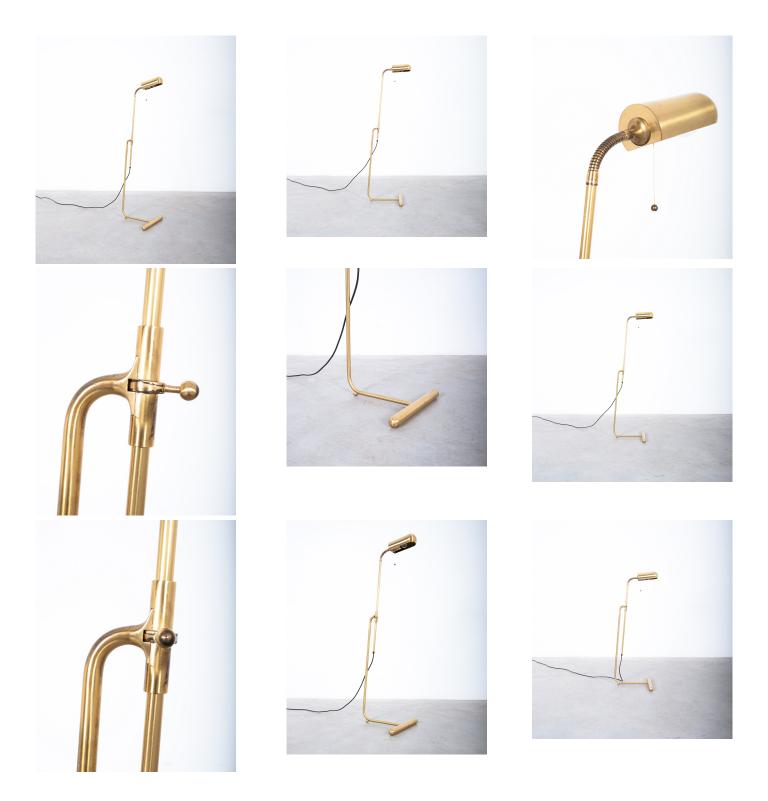

#### Florian Schulz.

Elegant floor lamp by Florian Schulz, Germany, 1970.

This lamp is adjustable and can be pivoted in multiple positions, it is being designed for easily being adjusted in height and has got a smoothly working mechanism.

It's got a pull switch at the shade and casts a perfect light for reading.

It is in very good condition with original patina to the brass. No damages or bumps.

It takes one large e26/27 Edison bulbs with 75W max. or Led's respectively.

Dimensions are 12.6" x 13.78" x 56.3" (total height) lowest height is 35.43".