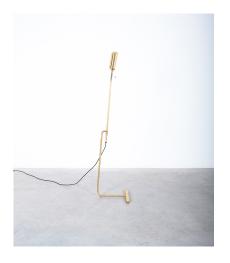

#### Florian Schulz.

Elegant floor lamp by Florian Schulz, Germany, 1970.

This lamp is adjustable and can be pivoted in multiple positions, it is being designed for easily being adjusted in height and has got a smoothly working mechanism.

It's got a pull switch at the shade and casts a perfect light for reading.

It is in very good condition with original patina to the brass. No damages or bumps.

It takes one large e26/27 Edison bulbs with 75W max. or Led's respectively.

Dimensions are 12.6" x 13.78" x 56.3" (total height) lowest height is 35.43".