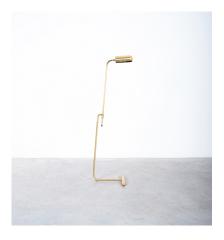

#### Florian Schulz.

Elegant floor lamp by Florian Schulz, Germany, 1970.

This lamp is adjustable and can be pivoted in multiple positions, it is being designed for easily being adjusted in height and has got a smoothly working mechanism.

It's got a pull switch at the shade and casts a perfect light for reading.

It is in very good condition with original patina to the brass. No damages or bumps.

It takes one large e26/27 Edison bulbs with 75W max. or Led's respectively.

Dimensions are 12.6" x 13.78" x 56.3" (total height) lowest height is 35.43".