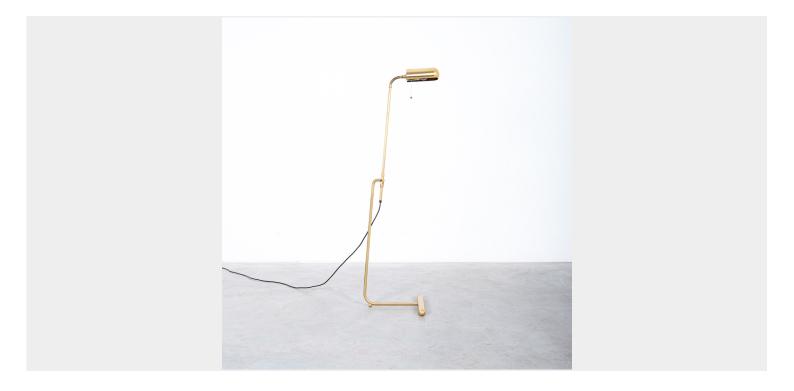

#### Florian Schulz.

Elegant floor lamp by Florian Schulz, Germany, 1970.

This lamp is adjustable and can be pivoted in multiple positions, it is being designed for easily being adjusted in height and has got a smoothly working mechanism.

It's got a pull switch at the shade and casts a perfect light for reading.

It is in very good condition with original patina to the brass. No damages or bumps.

It takes one large e26/27 Edison bulbs with 75W max. or Led's respectively.

Dimensions are 12.6" x 13.78" x 56.3" (total height) lowest height is 35.43".