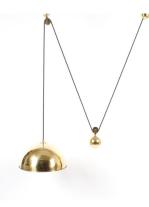

Florian Schulz brass candelabra chandelier, Germany, 1960. Very nicely patinated brass fixture with ten bulbs in total. It's in excellent condition and has been newly rewired and restored.