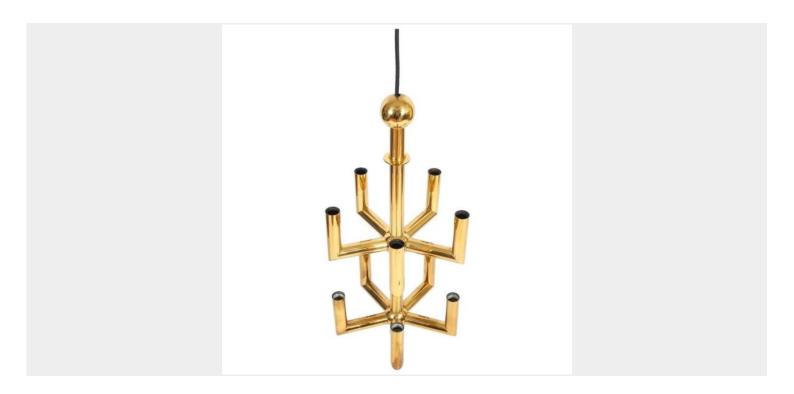

## FLORIAN SCHULZ BRASS CANDELABRA CHANDELIER

\$3,800

SKU: N/A | Categories: <u>Chandeliers</u>, <u>Lighting</u> | Tags: <u>brass</u>, <u>chandelier</u>, <u>florian schulz</u>

**GALLERY IMAGES** 

**PRODUCT DESCRIPTION** 

Florian Schulz brass candelabra chandelier, Germany, 1960. Very nicely patinated brass fixture with ten bulbs in total. It's in excellent condition and has been newly rewired and restored.

## **ADDITIONAL INFORMATION**

| Dimensions | 30 × 30 × 64 cm |
|------------|-----------------|
| creator    | Florian Schulz  |
| material   | Brass           |
| period     | 1960-1970       |