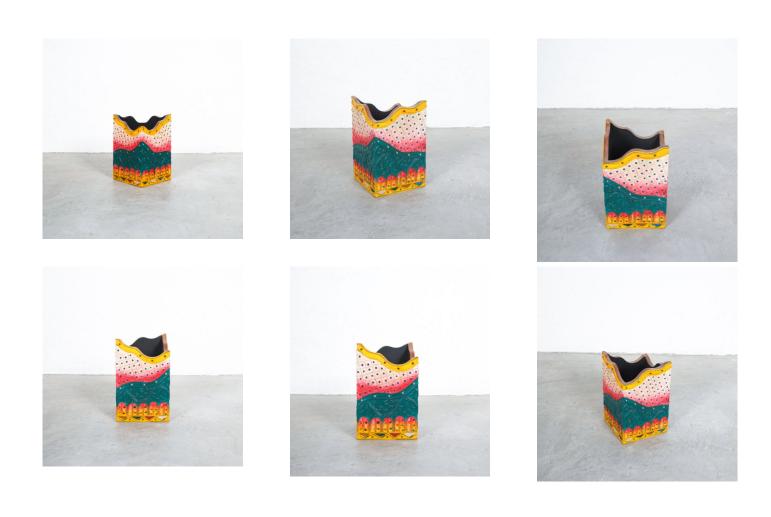

## DRIADE WOOD BOX BY BOREK SIPEK FOR DRIADE, CIRCA 1990

\$600

**SKU:** N/A | Category: Objects | Tags: brass, Carlo Giorgi, italy, Sconces, Tommaso Barbi

**GALLERY IMAGES** 

## **PRODUCT DESCRIPTION**

Driade. Wood box by Borek Sipek for Driade, circa 1990 Individually painted small wooden box with a relief designed by Borek Sipek.

## **ADDITIONAL INFORMATION**

**Dimensions**  $12 \times 12 \times 19 \text{ cm}$ 

**creator** Tommaso Barbi

material chrome, polished brass

**period** 1970-1980