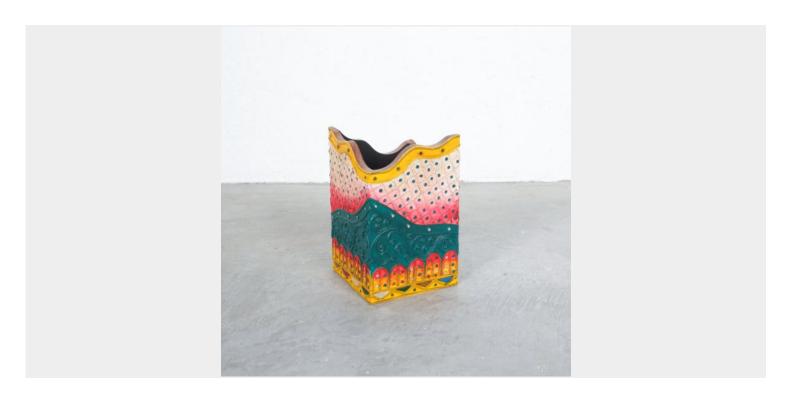

## DRIADE WOOD BOX BY BOREK SIPEK FOR DRIADE, CIRCA 1990

\$600

**SKU:** N/A | Category: Objects | Tags: brass, Carlo Giorgi, italy, Sconces, Tommaso Barbi

**GALLERY IMAGES** 

## **PRODUCT DESCRIPTION**

Driade. Wood box by Borek Sipek for Driade, circa 1990 Individually painted small wooden box with a relief designed by Borek Sipek.

## **ADDITIONAL INFORMATION**

**Dimensions**  $12 \times 12 \times 19 \text{ cm}$ 

**creator** Tommaso Barbi

material chrome, polished brass

**period** 1970-1980