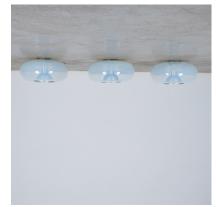

## **PRODUCT DESCRIPTION**

Carlo Nason. Set of 3 Nason for Leucos blue iridescent flush mounts, circa 1960.

Identical set of three stylish Carlo Nason opaline lights with swallowed bulbs. Priced per piece.

Hand blown thick blueish glass shades with a very 3-dimensional donut glass. The bulb therefore is slightly hidden in the hole of the 'donut'.

We used a slightly blueish bulb to match the nice hue of the lamp-shade. Very good condition and newly wired. Each light takes one bulb per light (e14, Led's are recommended).

The condition is very good with Leucos stickers still in place. No damage to any of the parts.

Dimensions 14.18" x 7.1"