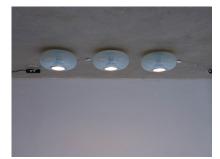

## **PRODUCT DESCRIPTION**

Carlo Nason. Set of 3 Nason for Leucos blue iridescent flush mounts, circa 1960.

Identical set of three stylish Carlo Nason opaline lights with swallowed bulbs. Priced per piece.

Hand blown thick blueish glass shades with a very 3-dimensional donut glass. The bulb therefore is slightly hidden in the hole of the 'donut'.

We used a slightly blueish bulb to match the nice hue of the lamp-shade. Very good condition and newly wired. Each light takes one bulb per light (e14, Led's are recommended).

The condition is very good with Leucos stickers still in place. No damage to any of the parts.

Dimensions 14.18" x 7.1"