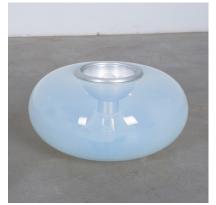

Hand blown thick blueish glass shades with a very 3-dimensional donut glass. The bulb therefore is slightly hidden in the hole of the 'donut'.

We used a slightly blueish bulb to match the nice hue of the lamp-shade. Very good condition and newly wired. Each light takes one bulb per light (e14, Led's are recommended).

The condition is very good with Leucos stickers still in place. No damage to any of the parts.

Dimensions 14.18" x 7.1"