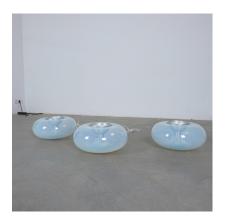

## CARLO NASON FOR LEUCOS BLUE IRIDESCENT FLUSH MOUNT LAMPS, CIRCA 1960, ITALY

\$2,000

**SKU:** N/A | Categories: Flush Mounts, Lighting, New | Tags: Carlo Nason, Leucos

**GALLERY IMAGES** 

## **PRODUCT DESCRIPTION**

Carlo Nason. Set of 3 Nason for Leucos blue iridescent flush mounts, circa 1960.

Identical set of three stylish Carlo Nason opaline lights with swallowed bulbs. Priced per piece.

Hand blown thick blueish glass shades with a very 3-dimensional donut glass. The bulb therefore is slightly hidden in the hole of the 'donut'.

We used a slightly blueish bulb to match the nice hue of the lamp-shade. Very good condition and newly wired. Each light takes one bulb per light (e14, Led's are recommended).

The condition is very good with Leucos stickers still in place. No damage to any of the parts.

Dimensions 14.18" x 7.1"