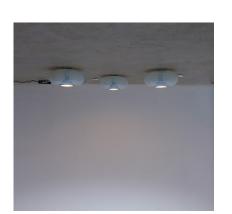

## **PRODUCT DESCRIPTION**

Carlo Nason. Set of 3 Nason for Leucos blue iridescent flush mounts, circa 1960.

Identical set of three stylish Carlo Nason opaline lights with swallowed bulbs. Priced per piece.

Hand blown thick blueish glass shades with a very 3-dimensional donut glass. The bulb therefore is slightly hidden in the hole of the 'donut'.

We used a slightly blueish bulb to match the nice hue of the lamp-shade. Very good condition and newly wired. Each light takes one bulb per light (e14, Led's are recommended).

The condition is very good with Leucos stickers still in place. No damage to any of the parts.

Dimensions 14.18" x 7.1"