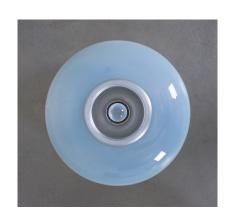

Hand blown thick blueish glass shades with a very 3-dimensional donut glass. The bulb therefore is slightly hidden in the hole of the 'donut'.

We used a slightly blueish bulb to match the nice hue of the lamp-shade. Very good condition and newly wired. Each light takes one bulb per light (e14, Led's are recommended).

The condition is very good with Leucos stickers still in place. No damage to any of the parts.

Dimensions 14.18" x 7.1"