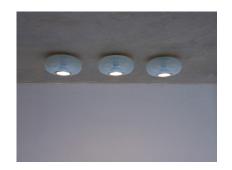

## **PRODUCT DESCRIPTION**

Carlo Nason. Set of 3 Nason for Leucos blue iridescent flush mounts, circa 1960.

Identical set of three stylish Carlo Nason opaline lights with swallowed bulbs. Priced per piece.

Hand blown thick blueish glass shades with a very 3-dimensional donut glass. The bulb therefore is slightly hidden in the hole of the 'donut'.

We used a slightly blueish bulb to match the nice hue of the lamp-shade. Very good condition and newly wired. Each light takes one bulb per light (e14, Led's are recommended).

The condition is very good with Leucos stickers still in place. No damage to any of the parts.

Dimensions 14.18" x 7.1"