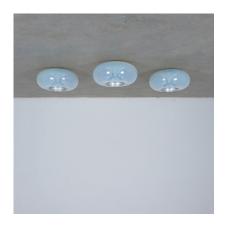

## CARLO NASON FOR LEUCOS BLUE IRIDESCENT FLUSH MOUNT LAMPS, CIRCA 1960, ITALY

\$2,000

**SKU:** N/A | Categories: Flush Mounts, Lighting, New | Tags: Carlo Nason, Leucos

**GALLERY IMAGES** 

## **PRODUCT DESCRIPTION**

Carlo Nason. Set of 3 Nason for Leucos blue iridescent flush mounts, circa 1960.

Identical set of three stylish Carlo Nason opaline lights with swallowed bulbs. Priced per piece.

Hand blown thick blueish glass shades with a very 3-dimensional donut glass. The bulb therefore is slightly hidden in the hole of the 'donut'.

We used a slightly blueish bulb to match the nice hue of the lamp-shade. Very good condition and newly wired. Each light takes one bulb per light (e14, Led's are recommended).

The condition is very good with Leucos stickers still in place. No damage to any of the parts.

Dimensions 14.18" x 7.1"