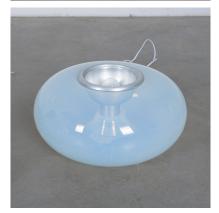

Hand blown thick blueish glass shades with a very 3-dimensional donut glass. The bulb therefore is slightly hidden in the hole of the 'donut'.

We used a slightly blueish bulb to match the nice hue of the lamp-shade. Very good condition and newly wired. Each light takes one bulb per light (e14, Led's are recommended).

The condition is very good with Leucos stickers still in place. No damage to any of the parts.

Dimensions 14.18" x 7.1"