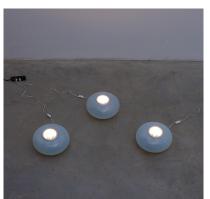

## **PRODUCT DESCRIPTION**

Carlo Nason. Set of 3 Nason for Leucos blue iridescent flush mounts, circa 1960.

Identical set of three stylish Carlo Nason opaline lights with swallowed bulbs. Priced per piece.

Hand blown thick blueish glass shades with a very 3-dimensional donut glass. The bulb therefore is slightly hidden in the hole of the 'donut'.

We used a slightly blueish bulb to match the nice hue of the lamp-shade. Very good condition and newly wired. Each light takes one bulb per light (e14, Led's are recommended).