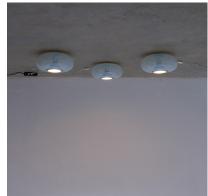

## **PRODUCT DESCRIPTION**

Carlo Nason. Set of 3 Nason for Leucos blue iridescent flush mounts, circa 1960.

Identical set of three stylish Carlo Nason opaline lights with swallowed bulbs. Priced per piece.

Hand blown thick blueish glass shades with a very 3-dimensional donut glass. The bulb therefore is slightly hidden in the hole of the 'donut'.

We used a slightly blueish bulb to match the nice hue of the lamp-shade. Very good condition and newly wired. Each light takes one bulb per light (e14, Led's are recommended).

The condition is very good with Leucos stickers still in place. No damage to any of the parts.

Dimensions 14.18" x 7.1"