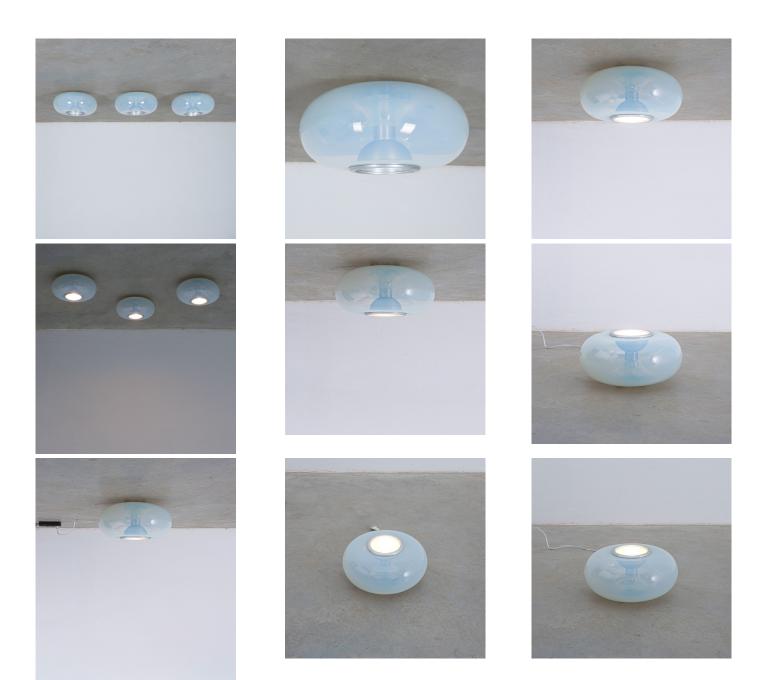

## **PRODUCT DESCRIPTION**

Carlo Nason. Set of 3 Nason for Leucos blue iridescent flush mounts, circa 1960.

Identical set of three stylish Carlo Nason opaline lights with swallowed bulbs. Priced per piece.

Hand blown thick blueish glass shades with a very 3-dimensional donut glass. The bulb therefore is slightly hidden in the hole of the 'donut'.

We used a slightly blueish bulb to match the nice hue of the lamp-shade. Very good condition and newly wired. Each light takes one bulb per light (e14, Led's are recommended).

The condition is very good with Leucos stickers still in place. No damage to any of the parts.

Dimensions 14.18" x 7.1"