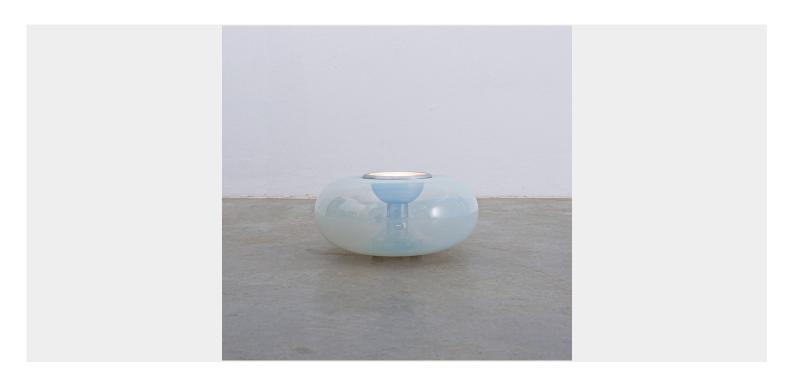

## **PRODUCT DESCRIPTION**

Carlo Nason. Set of 3 Nason for Leucos blue iridescent flush mounts, circa 1960.

Identical set of three stylish Carlo Nason opaline lights with swallowed bulbs. Priced per piece.

Hand blown thick blueish glass shades with a very 3-dimensional donut glass. The bulb therefore is slightly hidden in the hole of the 'donut'.

We used a slightly blueish bulb to match the nice hue of the lamp-shade. Very good condition and newly wired. Each light takes one bulb per light (e14, Led's are recommended).

The condition is very good with Leucos stickers still in place. No damage to any of the parts.

Dimensions 14.18" x 7.1"