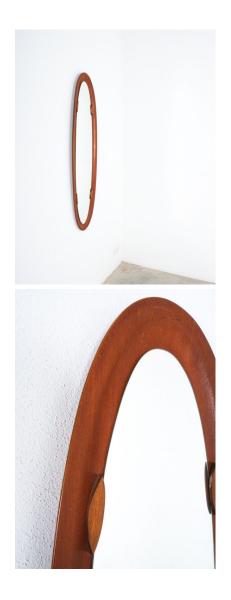

## CAMPO & GRAFFI SURFBOARD TEAK VENEER MIRROR, MIDCENTURY, ITALY

\$2,800

SKU: N/A | Categories: Mirrors, New | Tags: Campo & Graffi, italy

**GALLERY IMAGES** 

## **PRODUCT DESCRIPTION**

Campo & Graffi

Slender surfboard shaped teak veneer mirror, Italy, circa 1950

Full size mirror with 55" height comprised of a single piece of shaped plywood with teak veneer.

The condition of this elegant mirror is very good with hardly any signs of wear to the frame and some minor staining at the bottom of the mirror glass.