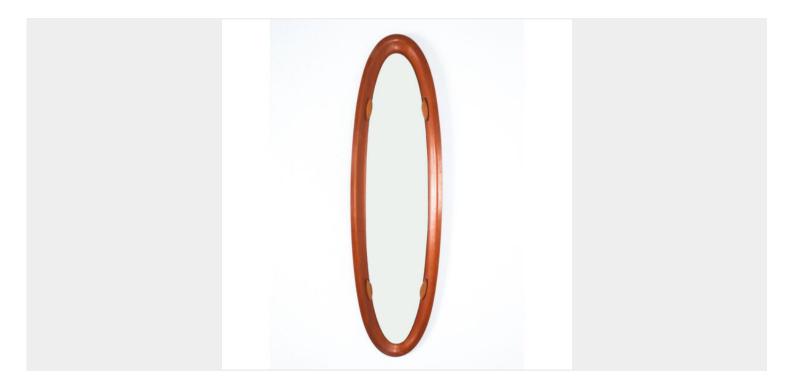

## CAMPO & GRAFFI SURFBOARD TEAK VENEER MIRROR, MIDCENTURY, ITALY

\$2,800

SKU: N/A | Categories: Mirrors, New | Tags: Campo & Graffi, italy

**GALLERY IMAGES** 

## **PRODUCT DESCRIPTION**

Campo & Graffi

Slender surfboard shaped teak veneer mirror, Italy, circa 1950

Full size mirror with 55" height comprised of a single piece of shaped plywood with teak veneer.

The condition of this elegant mirror is very good with hardly any signs of wear to the frame and some minor staining at the bottom of the mirror glass.

Dimensions: 55.5" x 15.74" x 1.16".