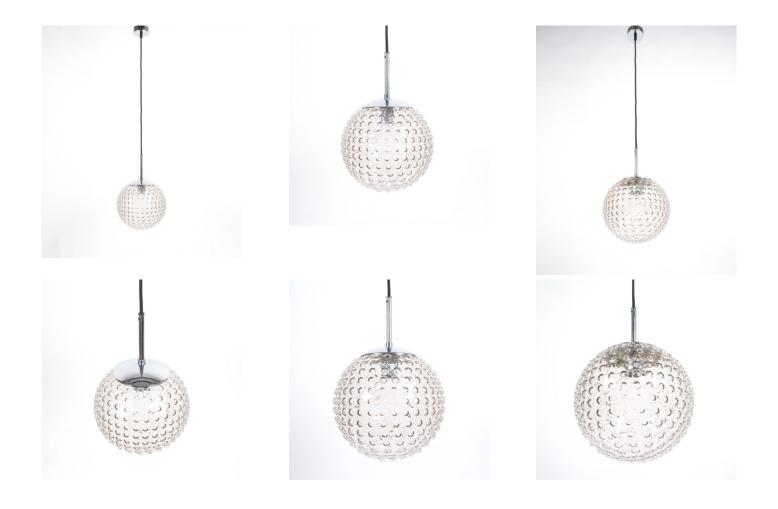

## STAFF 5X BUBBLE GLASS CHROME PENDANT LAMP, 1960

\$1,000

**SKU:** N/A | Categories: Lighting, Pendants | Tags: chrome, Glass, pendant, staff, Staff Leuchten

**GALLERY IMAGES** 

## **PRODUCT DESCRIPTION**

Beautiful bubble glass pendants by Staff, Germany (five identical pieces available) featuring chromed hardware and black cord-wire. The glass has got a very subtle of smoke effect, the condition is excellent, the lights have been newly rewired and take up to 100W max. (e27 bulbs) The length of the cord-wire/canopy can be customized according to clients requirements.

## **ADDITIONAL INFORMATION**

**Dimensions**  $23 \times 23 \times 35 \text{ cm}$ 

**creator** Staff Leuchten

material glass, chrome

**period** 1970-1980