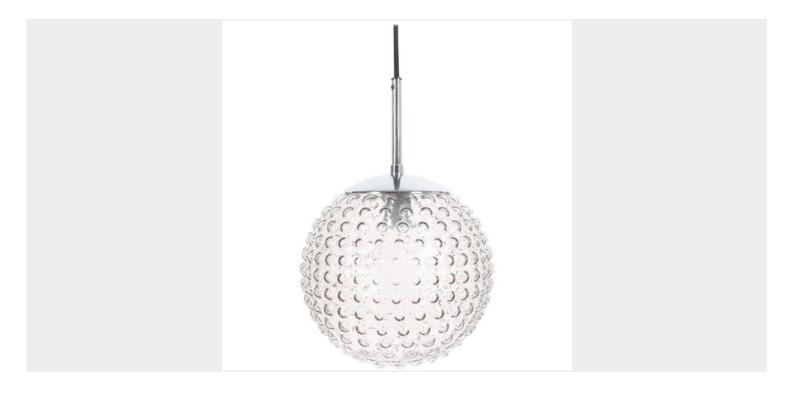

## STAFF 5X BUBBLE GLASS CHROME PENDANT LAMP, 1960

\$1,000

**SKU:** N/A | Categories: Lighting, Pendants | Tags: chrome, Glass, pendant, staff, Staff Leuchten

**GALLERY IMAGES** 

## **PRODUCT DESCRIPTION**

Beautiful bubble glass pendants by Staff, Germany (five identical pieces available) featuring chromed hardware and black cord-wire. The glass has got a very subtle of smoke effect, the condition is excellent, the lights have been newly rewired and take up to 100W max. (e27 bulbs) The length of the cord-wire/canopy can be customized according to clients requirements.

## **ADDITIONAL INFORMATION**

**Dimensions**  $23 \times 23 \times 35 \text{ cm}$ 

**creator** Staff Leuchten

material glass, chrome

**period** 1970-1980