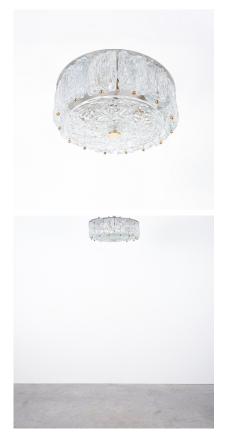

## BAROVIER TOSO GLASS FLUSH MOUNT, ITALY MID CENTURY



# \$5,800

SKU: N/A | Categories: Flush Mounts, Lighting, New | Tags: barovier toso, Murano



## **GALLERY IMAGES**











## **PRODUCT DESCRIPTION**

Barovier Toso.

19.5" flush mount from Barovier & Toso, Italy circa 1950-1960.

Introducing a one-of-a-kind vintage Barovier Toso flush mount. This stunning light fixture is the perfect addition to any home looking for a touch of elegance and timeless style.

Handcrafted by skilled artisans, this flush mount is made from the highest quality glass that creates a soft and inviting glow.

The intricate pattern has been worked by hand into the glass and adds depth and texture, making this piece a true work of art.

We rebuilt the hardware and gave it new shiny backplate.

Barovier Toso, the renowned Italian glass manufacturer, has been in business since early 1900s, and this vintage flush mount is a testament to their masterful craftsmanship.

It's perfect