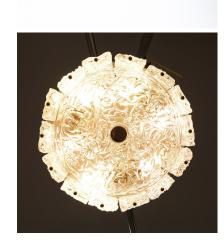

## **PRODUCT DESCRIPTION**

Barovier Toso.

19.5" flush mount from Barovier & Toso, Italy circa 1950-1960.

Introducing a one-of-a-kind vintage Barovier Toso flush mount. This stunning light fixture is the perfect addition to any home looking for a touch of elegance and timeless style.

Handcrafted by skilled artisans, this flush mount is made from the highest quality glass that creates a soft and inviting glow.

The intricate pattern has been worked by hand into the glass and adds depth and texture, making this piece a true work of art.

Dimensions: Diameter is 19.5", overall drop 8.6".