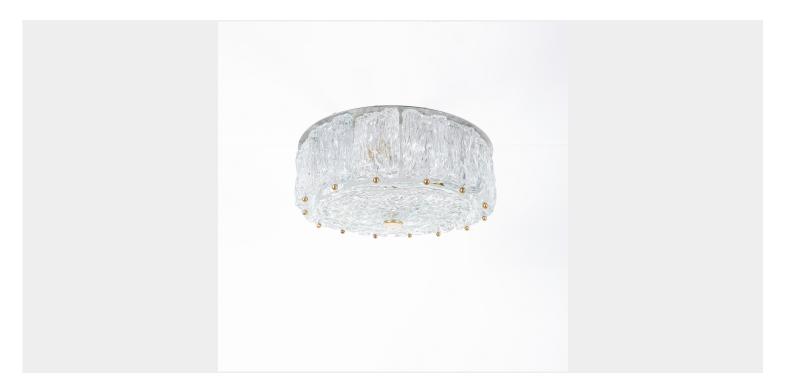

## **PRODUCT DESCRIPTION**

Barovier Toso.

19.5" flush mount from Barovier & Toso, Italy circa 1950-1960.

Introducing a one-of-a-kind vintage Barovier Toso flush mount. This stunning light fixture is the perfect addition to any home looking for a touch of elegance and timeless style.

Handcrafted by skilled artisans, this flush mount is made from the highest quality glass that creates a soft and inviting glow.

The intricate pattern has been worked by hand into the glass and adds depth and texture, making this piece a true work of art.

Dimensions: Diameter is 19.5", overall drop 8.6".