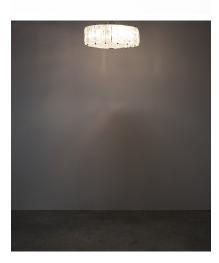

## **PRODUCT DESCRIPTION**

Barovier Toso.

19.5" flush mount from Barovier & Toso, Italy circa 1950-1960.

Introducing a one-of-a-kind vintage Barovier Toso flush mount. This stunning light fixture is the perfect addition to any home looking for a touch of elegance and timeless style.

Dimensions: Diameter is 19.5", overall drop 8.6".