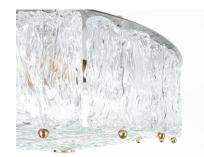

Handcrafted by skilled artisans, this flush mount is made from the highest quality glass that creates a soft and inviting glow.

The intricate pattern has been worked by hand into the glass and adds depth and texture, making this piece a true work of art.