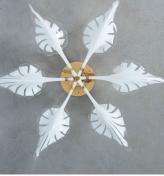

## BAROVIER TOSO GLASS FLUSH MOUNT, ITALY MID CENTURY

## **PRODUCT DESCRIPTION**

Barovier Toso.

19.5" flush mount from Barovier & Toso, Italy circa 1950-1960.

Introducing a one-of-a-kind vintage Barovier Toso flush mount. This stunning light fixture is the perfect addition to any home looking for a touch of elegance and timeless style.

Handcrafted by skilled artisans, this flush mount is made from the highest quality glass that creates a soft and inviting glow.

The intricate pattern has been worked by hand into the glass and adds depth and texture, making this piece a true work of art.