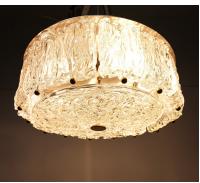

Handcrafted by skilled artisans, this flush mount is made from the highest quality glass that creates a soft and inviting glow.

The intricate pattern has been worked by hand into the glass and adds depth and texture, making this piece a true work of art.

We rebuilt the hardware and gave it new shiny backplate.

Barovier Toso, the renowned Italian glass manufacturer, has been in business since early 1900s, and this vintage flush mount is a testament to their masterful craftsmanship.