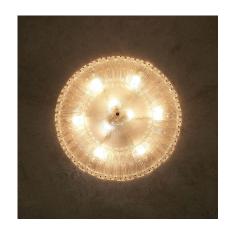

## **PRODUCT DESCRIPTION**

Barovier Toso.

Very large vintage 42" flush mount from Barovier Toso, Italy circa 1950-1960.

Barovier Toso flush mount or ceiling fixture from glass and brass.

Wonderful handmade petal glass pieces circulating around a large dome of glass. It casts a wonderfull light.

The hardware is from brass and iron, lacquered partially.

Very high quality piece which is equipped with 9 bulb sockets in total (e27 max 75W). It may be used with Led's and is dimmable depending on the Led's used.