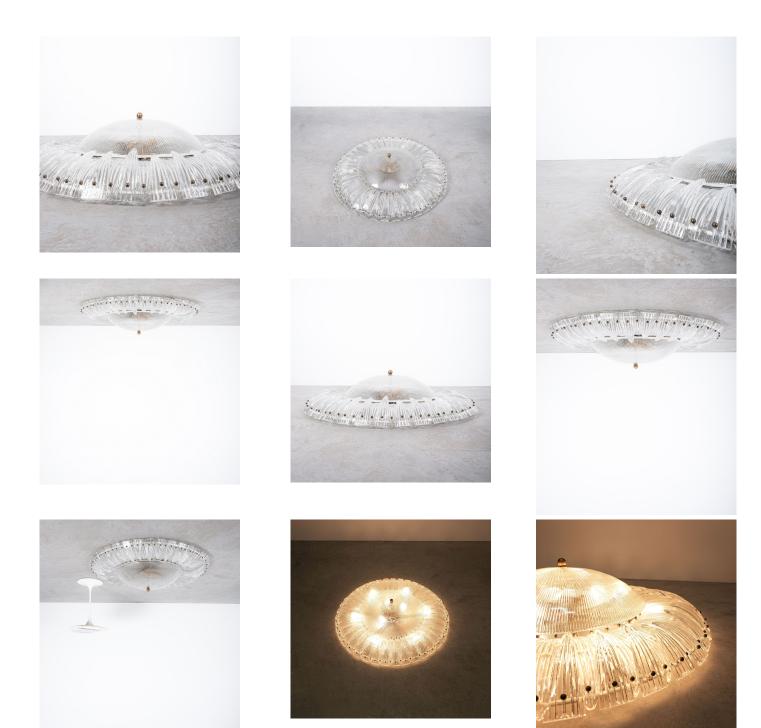

## **PRODUCT DESCRIPTION**

Barovier Toso.

Very large vintage 42" flush mount from Barovier Toso, Italy circa 1950-1960.

Barovier Toso flush mount or ceiling fixture from glass and brass.

Wonderful handmade petal glass pieces circulating around a large dome of glass. It casts a wonderfull light.

The hardware is from brass and iron, lacquered partially.

Very high quality piece which is equipped with 9 bulb sockets in total (e27 max 75W). It may be used with Led's and is dimmable depending on the Led's used.

Dimensions: Diameter is 42", overall drop 11".