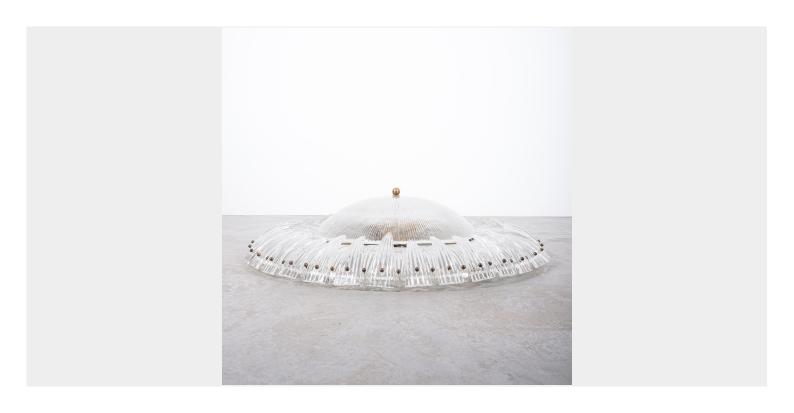

## BAROVIER TOSO GLASS FLOWER FLUSH MOUNT VERY LARGE, ITALY MID CENTURY

\$15,900

SKU: N/A | Categories: Flush Mounts, Lighting, New | Tags: barovier toso, Murano

**GALLERY IMAGES** 

## **PRODUCT DESCRIPTION**

Barovier Toso.

Very large vintage 42" flush mount from Barovier Toso, Italy circa 1950-1960.

Barovier Toso flush mount or ceiling fixture from glass and brass.

Wonderful handmade petal glass pieces circulating around a large dome of glass. It casts a wonderfull light.

Dimensions: Diameter is 42", overall drop 11".