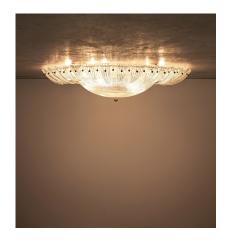

## **PRODUCT DESCRIPTION**

Barovier Toso.

Very large vintage 42" flush mount from Barovier Toso, Italy circa 1950-1960.

Barovier Toso flush mount or ceiling fixture from glass and brass.

Wonderful handmade petal glass pieces circulating around a large dome of glass. It casts a wonderfull light.

The hardware is from brass and iron, lacquered partially.

Very high quality piece which is equipped with 9 bulb sockets in total (e27 max 75W). It may be used with Led's and is dimmable depending on the Led's used.