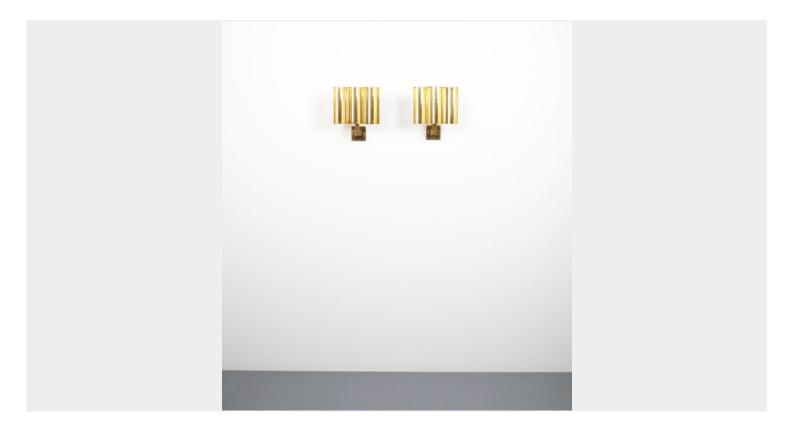

# ART DECO STYLE ARTISAN SOLID BRASS WALL LAMPS SCONCES, FRANCE 1950

\$3,600

SKU: N/A | Categories: Lighting, Wall Lights and Sconces | Tags: art deco, brass, france, italy, Sconces, Tommaso Barbi

## **PRODUCT DESCRIPTION**

Art Deco Style Artisan Solid Brass Wall Lamps, France 1950. Very elegant handmade brass wall lights made from thick brass sheets; great craftsmanship with a single bulb per light (e14, 40W max) The lamps have been newly rewired (US +EU standards), carefully restored and given a new layer reflective white layer at the reverse. These lamps are great for flanking a mirror.

# **ADDITIONAL INFORMATION**

**Dimensions**  $14 \times 22 \times 24 \text{ cm}$ 

**creator** unkown

material polished brass

**period** 1950-1960