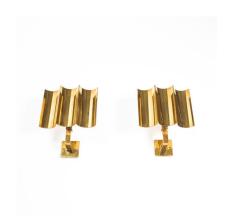

# ART DECO STYLE ARTISAN SOLID BRASS WALL LAMPS SCONCES, FRANCE 1950

\$3,600

SKU: N/A | Categories: Lighting, Wall Lights and Sconces | Tags: art deco, brass, france, italy, Sconces, Tommaso Barbi

## **PRODUCT DESCRIPTION**

Art Deco Style Artisan Solid Brass Wall Lamps, France 1950. Very elegant handmade brass wall lights made from thick brass sheets; great craftsmanship with a single bulb per light (e14, 40W max) The lamps have been newly rewired (US +EU standards), carefully restored and given a new layer reflective white layer at the reverse. These lamps are great for flanking a mirror.

# **ADDITIONAL INFORMATION**

**Dimensions**  $14 \times 22 \times 24 \text{ cm}$ 

**creator** unkown

material polished brass

**period** 1950-1960