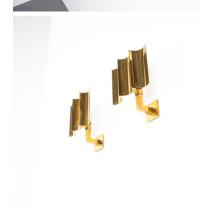

## **PRODUCT DESCRIPTION**

Art Deco Style Artisan Solid Brass Wall Lamps, France 1950. Very elegant handmade brass wall lights made from thick brass sheets; great craftsmanship with a single bulb per light (e14, 40W max) The lamps have been newly rewired (US +EU standards), carefully restored and given a new layer reflective white layer at the reverse. These lamps are great for flanking a mirror.

# **ADDITIONAL INFORMATION**

**Dimensions**  $14 \times 22 \times 24 \text{ cm}$ 

**creator** unkown

material polished brass

**period** 1950-1960