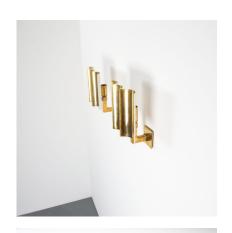

## **PRODUCT DESCRIPTION**

Art Deco Style Artisan Solid Brass Wall Lamps, France 1950. Very elegant handmade brass wall lights made from thick brass sheets; great craftsmanship with a single bulb per light (e14, 40W max) The lamps have been newly rewired (US +EU standards), carefully restored and given a new layer reflective white layer at the reverse. These lamps are great for flanking a mirror.

# **ADDITIONAL INFORMATION**

**Dimensions**  $14 \times 22 \times 24 \text{ cm}$ 

**creator** unkown

material polished brass

**period** 1950-1960