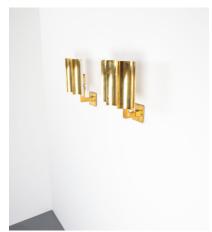

# ART DECO STYLE ARTISAN SOLID BRASS WALL LAMPS SCONCES, FRANCE 1950

\$3,600

SKU: N/A | Categories: Lighting, Wall Lights and Sconces | Tags: art deco, brass, france, italy, Sconces, Tommaso Barbi

## **PRODUCT DESCRIPTION**

Art Deco Style Artisan Solid Brass Wall Lamps, France 1950. Very elegant handmade brass wall lights made from thick brass sheets; great craftsmanship with a single bulb per light (e14, 40W max) The lamps have been newly rewired (US +EU standards), carefully restored and given a new layer reflective white layer at the reverse. These lamps are great for flanking a mirror.

# **ADDITIONAL INFORMATION**

**Dimensions**  $14 \times 22 \times 24 \text{ cm}$ 

**creator** unkown

material polished brass

**period** 1950-1960