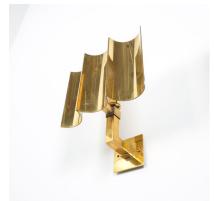

## **PRODUCT DESCRIPTION**

Art Deco Style Artisan Solid Brass Wall Lamps, France 1950. Very elegant handmade brass wall lights made from thick brass sheets; great craftsmanship with a single bulb per light (e14, 40W max) The lamps have been newly rewired (US +EU standards), carefully restored and given a new layer reflective white layer at the reverse. These lamps are great for flanking a mirror.

# **ADDITIONAL INFORMATION**

**Dimensions**  $14 \times 22 \times 24 \text{ cm}$ 

**creator** unkown

material polished brass

**period** 1950-1960