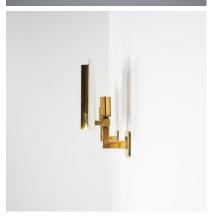

## **PRODUCT DESCRIPTION**

Art Deco Style Artisan Solid Brass Wall Lamps, France 1950. Very elegant handmade brass wall lights made from thick brass sheets; great craftsmanship with a single bulb per light (e14, 40W max) The lamps have been newly rewired (US +EU standards), carefully restored and given a new layer reflective white layer at the reverse. These lamps are great for flanking a mirror.

# **ADDITIONAL INFORMATION**

**Dimensions**  $14 \times 22 \times 24 \text{ cm}$ 

**creator** unkown

material polished brass

**period** 1950-1960