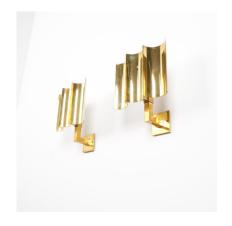

## **PRODUCT DESCRIPTION**

Art Deco Style Artisan Solid Brass Wall Lamps, France 1950. Very elegant handmade brass wall lights made from thick brass sheets; great craftsmanship with a single bulb per light (e14, 40W max) The lamps have been newly rewired (US +EU standards), carefully restored and given a new layer reflective white layer at the reverse. These lamps are great for flanking a mirror.

# **ADDITIONAL INFORMATION**

**Dimensions**  $14 \times 22 \times 24 \text{ cm}$ 

**creator** unkown

material polished brass

**period** 1950-1960