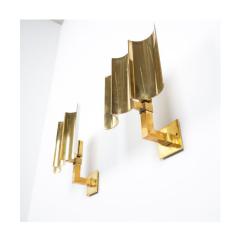

# ART DECO STYLE ARTISAN SOLID BRASS WALL LAMPS SCONCES, FRANCE 1950

\$3,600

SKU: N/A | Categories: Lighting, Wall Lights and Sconces | Tags: art deco, brass, france, italy, Sconces, Tommaso Barbi

## **PRODUCT DESCRIPTION**

Art Deco Style Artisan Solid Brass Wall Lamps, France 1950. Very elegant handmade brass wall lights made from thick brass sheets; great craftsmanship with a single bulb per light (e14, 40W max) The lamps have been newly rewired (US +EU standards), carefully restored and given a new layer reflective white layer at the reverse. These lamps are great for flanking a mirror.

# **ADDITIONAL INFORMATION**

**Dimensions**  $14 \times 22 \times 24 \text{ cm}$ 

**creator** unkown

material polished brass

**period** 1950-1960