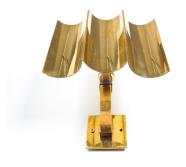

## **PRODUCT DESCRIPTION**

Art Deco Style Artisan Solid Brass Wall Lamps, France 1950. Very elegant handmade brass wall lights made from thick brass sheets; great craftsmanship with a single bulb per light (e14, 40W max) The lamps have been newly rewired (US +EU standards), carefully restored and given a new layer reflective white layer at the reverse. These lamps are great for flanking a mirror.

# **ADDITIONAL INFORMATION**

**Dimensions**  $14 \times 22 \times 24 \text{ cm}$ 

**creator** unkown

material polished brass

**period** 1950-1960