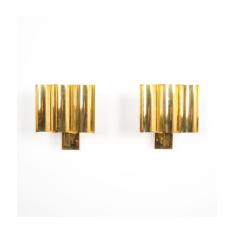

## **PRODUCT DESCRIPTION**

Art Deco Style Artisan Solid Brass Wall Lamps, France 1950. Very elegant handmade brass wall lights made from thick brass sheets; great craftsmanship with a single bulb per light (e14, 40W max) The lamps have been newly rewired (US +EU standards), carefully restored and given a new layer reflective white layer at the reverse. These lamps are great for flanking a mirror.

# **ADDITIONAL INFORMATION**

**Dimensions**  $14 \times 22 \times 24 \text{ cm}$ 

**creator** unkown

material polished brass

**period** 1950-1960