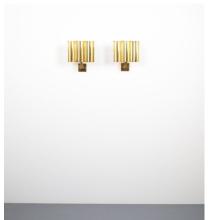

# ART DECO STYLE ARTISAN SOLID BRASS WALL LAMPS SCONCES, FRANCE 1950

\$3,600

SKU: N/A | Categories: Lighting, Wall Lights and Sconces | Tags: art deco, brass, france, italy, Sconces, Tommaso Barbi

## **PRODUCT DESCRIPTION**

Art Deco Style Artisan Solid Brass Wall Lamps, France 1950. Very elegant handmade brass wall lights made from thick brass sheets; great craftsmanship with a single bulb per light (e14, 40W max) The lamps have been newly rewired (US +EU standards), carefully restored and given a new layer reflective white layer at the reverse. These lamps are great for flanking a mirror.

# **ADDITIONAL INFORMATION**

**Dimensions**  $14 \times 22 \times 24 \text{ cm}$ 

**creator** unkown

material polished brass

**period** 1950-1960