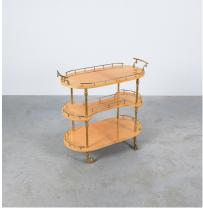

## ALDO TURA BAR CART TAN PARCHMENT BRASS COLUMNS, ITALY, 1970

## **PRODUCT DESCRIPTION**

Aldo Tura.

Rare high bar cart with 3 trays in tan parchment designed and manufactured by Aldo Tura, Italy, 1970

Unusual high bar cart by the Aldo Tura in the typical laquered and polished parchment finish. This piece has got 3 trays with an overall height of 33". Each tray has brass rails whereas the middle one is a bit receding to allow bottles to have a place.

The condition is good with no major damages, some scattered scratches. Nothing distracting from the overall very good condition and vintage flair of this scarce find.

Dimensions are 31" x 15.74" x 33" (height)