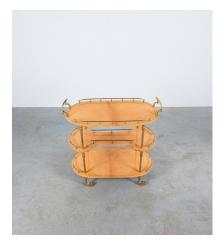

## **PRODUCT DESCRIPTION**

Aldo Tura.

Rare high bar cart with 3 trays in tan parchment designed and manufactured by Aldo Tura, Italy, 1970

Unusual high bar cart by the Aldo Tura in the typical laquered and polished parchment finish. This piece has got 3 trays with an overall height of 33". Each tray has brass rails whereas the middle one is a bit receding to allow bottles to have a place.

The condition is good with no major damages, some scattered scratches. Nothing distracting from the overall very good condition and vintage flair of this scarce find.

Dimensions are 31" x 15.74" x 33" (height)