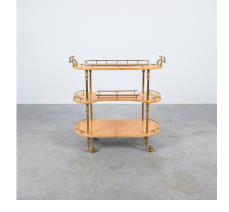

## ALDO TURA BAR CART TAN PARCHMENT BRASS COLUMNS, ITALY, 1970

## **PRODUCT DESCRIPTION**

Aldo Tura.

Rare high bar cart with 3 trays in tan parchment designed and manufactured by Aldo Tura, Italy, 1970

Unusual high bar cart by the Aldo Tura in the typical laquered and polished parchment finish. This piece has got 3 trays with an overall height of 33". Each tray has brass rails whereas the middle one is a bit receding to allow bottles to have a place.

The condition is good with no major damages, some scattered scratches. Nothing distracting from the overall very good condition and vintage flair of this scarce find.

Dimensions are 31" x 15.74" x 33" (height)