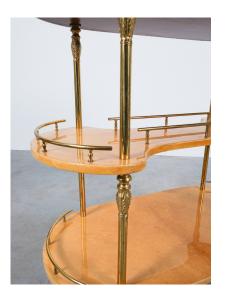

## **PRODUCT DESCRIPTION**

Aldo Tura.

Rare high bar cart with 3 trays in tan parchment designed and manufactured by Aldo Tura, Italy, 1970

Unusual high bar cart by the Aldo Tura in the typical laquered and polished parchment finish. This piece has got 3 trays with an overall height of 33". Each tray has brass rails whereas the middle one is a bit receding to allow bottles to have a place.