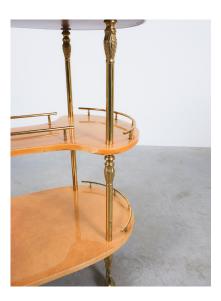

## **PRODUCT DESCRIPTION**

Aldo Tura.

Rare high bar cart with 3 trays in tan parchment designed and manufactured by Aldo Tura, Italy, 1970

Unusual high bar cart by the Aldo Tura in the typical laquered and polished parchment finish. This piece has got 3 trays with an overall height of 33". Each tray has brass rails whereas the middle one is a bit receding to allow bottles to have a place.