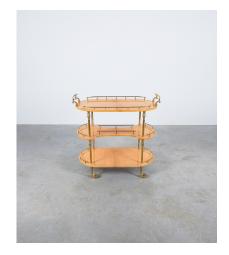

## **PRODUCT DESCRIPTION**

Aldo Tura.

Rare high bar cart with 3 trays in tan parchment designed and manufactured by Aldo Tura, Italy, 1970

Unusual high bar cart by the Aldo Tura in the typical laquered and polished parchment finish. This piece has got 3 trays with an overall height of 33". Each tray has brass rails whereas the middle one is a bit receding to allow bottles to have a place.

The condition is good with no major damages, some scattered scratches. Nothing distracting from the overall very good condition and vintage flair of this scarce find.

Dimensions are 31" x 15.74" x 33" (height)