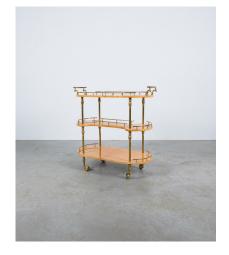

## ALDO TURA BAR CART TAN PARCHMENT BRASS COLUMNS, ITALY, 1970

## **PRODUCT DESCRIPTION**

Aldo Tura.

Rare high bar cart with 3 trays in tan parchment designed and manufactured by Aldo Tura, Italy, 1970

Unusual high bar cart by the Aldo Tura in the typical laquered and polished parchment finish. This piece has got 3 trays with an overall height of 33". Each tray has brass rails whereas the middle one is a bit receding to allow bottles to have a place.

The condition is good with no major damages, some scattered scratches. Nothing distracting from the overall very good condition and vintage flair of this scarce find.

Dimensions are 31" x 15.74" x 33" (height)