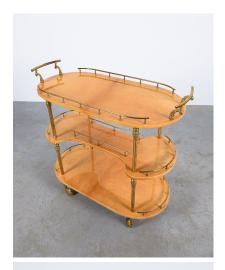

## ALDO TURA BAR CART TAN PARCHMENT BRASS COLUMNS, ITALY, 1970

## **PRODUCT DESCRIPTION**

Aldo Tura.

Rare high bar cart with 3 trays in tan parchment designed and manufactured by Aldo Tura, Italy, 1970

Unusual high bar cart by the Aldo Tura in the typical laquered and polished parchment finish. This piece has got 3 trays with an overall height of 33". Each tray has brass rails whereas the middle one is a bit receding to allow bottles to have a place.

The condition is good with no major damages, some scattered scratches. Nothing distracting from the overall very good condition and vintage flair of this scarce find.

Dimensions are 31" x 15.74" x 33" (height)