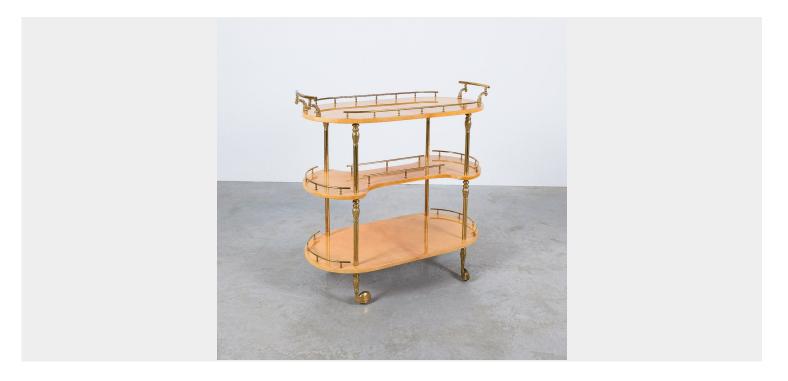

## ALDO TURA BAR CART TAN PARCHMENT BRASS COLUMNS, ITALY, 1970

## **PRODUCT DESCRIPTION**

Aldo Tura.

Rare high bar cart with 3 trays in tan parchment designed and manufactured by Aldo Tura, Italy, 1970

Unusual high bar cart by the Aldo Tura in the typical laquered and polished parchment finish. This piece has got 3 trays with an overall height of 33". Each tray has brass rails whereas the middle one is a bit receding to allow bottles to have a place.

The condition is good with no major damages, some scattered scratches. Nothing distracting from the overall very good condition and vintage flair of this scarce find.

Dimensions are 31" x 15.74" x 33" (height)