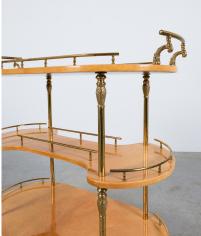

## **PRODUCT DESCRIPTION**

Aldo Tura.

Rare high bar cart with 3 trays in tan parchment designed and manufactured by Aldo Tura, Italy, 1970

Unusual high bar cart by the Aldo Tura in the typical laquered and polished parchment finish. This piece has got 3 trays with an overall height of 33". Each tray has brass rails whereas the middle one is a bit receding to allow bottles to have a place.