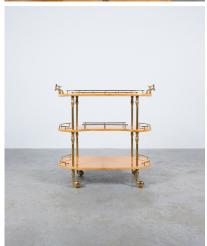

## **PRODUCT DESCRIPTION**

Aldo Tura.

Rare high bar cart with 3 trays in tan parchment designed and manufactured by Aldo Tura, Italy, 1970

Unusual high bar cart by the Aldo Tura in the typical laquered and polished parchment finish. This piece has got 3 trays with an overall height of 33". Each tray has brass rails whereas the middle one is a bit receding to allow bottles to have a place.

The condition is good with no major damages, some scattered scratches. Nothing distracting from the overall very good condition and vintage flair of this scarce find.

Dimensions are 31" x 15.74" x 33" (height)