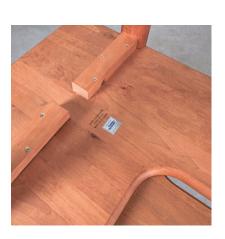

## **PRODUCT DESCRIPTION**

Aksel Kjersgaard

Beautifully preserved danish pine coffee tables, mid-century Dimensions are: 39.3" x 27.5" x 18.8", combined it's approx. 39x39"

Wonderful pair of rare wooden tables by Aksel Kjersgaard for Odder furniture, Denmark in very good condition.

These two L-shaped tables can be used in various combinations which makes them suitable for many different purposes, as coffee table, side table, or end tables for example.

The tables are made of a solid heavy pine wood with rounded edges which gives a them beautiful organic shape.

Stamped: Aksel Kjersgaard. combination of functionality and aesthetic appeal and is considered a valuable addition to any home.

Despite the passing of time, its condition is remarkable. The warm patina of the wood gives it a lovely, soft glow and hints at the memories and stories it holds.

Dimensions are: 39.3" x 27.5" x 18.8", combined it's approx. 39x39"

## **ADDITIONAL INFORMATION**

**Dimensions**  $70 \times 100 \times 48 \text{ cm}$ 

material Pine wood

**period** 1970 – 1980

**creator** Aksel Kjersgaard