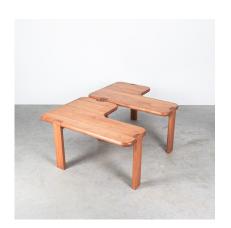

## **PRODUCT DESCRIPTION**

Aksel Kjersgaard

Beautifully preserved danish pine coffee tables, mid-century Dimensions are: 39.3" x 27.5" x 18.8", combined it's approx. 39x39"

Wonderful pair of rare wooden tables by Aksel Kjersgaard for Odder furniture, Denmark in very good condition.

These two L-shaped tables can be used in various combinations which makes them suitable for many different purposes, as coffee table, side table, or end tables for example.

The tables are made of a solid heavy pine wood with rounded edges which gives a them beautiful organic shape.

Dimensions are: 39.3" x 27.5" x 18.8", combined it's approx. 39x39"