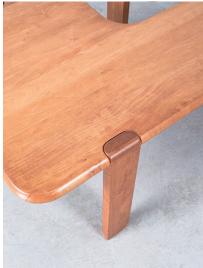

## **PRODUCT DESCRIPTION**

Aksel Kjersgaard

Beautifully preserved danish pine coffee tables, mid-century Dimensions are: 39.3" x 27.5" x 18.8", combined it's approx. 39x39"

Wonderful pair of rare wooden tables by Aksel Kjersgaard for Odder furniture, Denmark in very good condition.

These two L-shaped tables can be used in various combinations which makes them suitable for many different purposes, as coffee table, side table, or end tables for example.

The tables are made of a solid heavy pine wood with rounded edges which gives a them beautiful organic shape.

Stamped: Aksel Kjersgaard. combination of functionality and aesthetic appeal and is considered a valuable addition to any home.

Despite the passing of time, its condition is remarkable. The warm patina of the wood gives it a lovely, soft glow and hints at the memories and stories it holds.