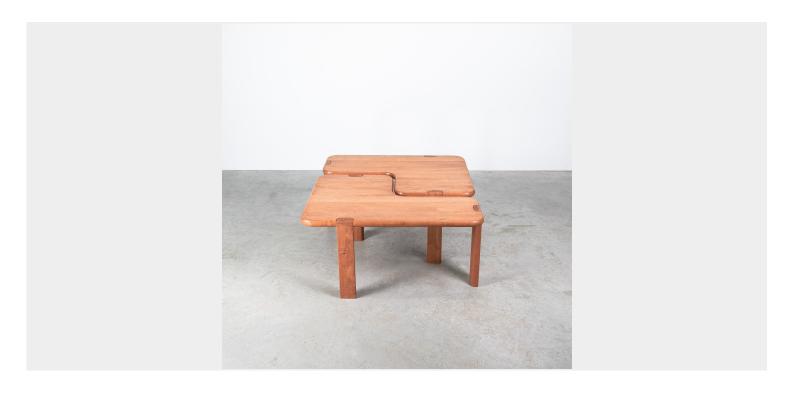

## **PRODUCT DESCRIPTION**

Aksel Kjersgaard

Beautifully preserved danish pine coffee tables, mid-century Dimensions are: 39.3" x 27.5" x 18.8", combined it's approx. 39x39"

Wonderful pair of rare wooden tables by Aksel Kjersgaard for Odder furniture, Denmark in very good condition.

These two L-shaped tables can be used in various combinations which makes them suitable for many different purposes, as coffee table, side table, or end tables for example.

The tables are made of a solid heavy pine wood with rounded edges which gives a them beautiful organic shape.

Dimensions are: 39.3" x 27.5" x 18.8", combined it's approx. 39x39"

## **ADDITIONAL INFORMATION**

**Dimensions**  $70 \times 100 \times 48 \text{ cm}$ 

material Pine wood

**period** 1970 – 1980

**creator** Aksel Kjersgaard