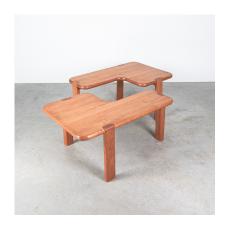

## **PRODUCT DESCRIPTION**

Aksel Kjersgaard

Beautifully preserved danish pine coffee tables, mid-century Dimensions are: 39.3" x 27.5" x 18.8", combined it's approx. 39x39"

Wonderful pair of rare wooden tables by Aksel Kjersgaard for Odder furniture, Denmark in very good condition.

These two L-shaped tables can be used in various combinations which makes them suitable for many different purposes, as coffee table, side table, or end tables for example.

The tables are made of a solid heavy pine wood with rounded edges which gives a them beautiful organic shape.

Dimensions are: 39.3" x 27.5" x 18.8", combined it's approx. 39x39"

## **ADDITIONAL INFORMATION**

**Dimensions**  $70 \times 100 \times 48 \text{ cm}$ 

material Pine wood

**period** 1970 – 1980

**creator** Aksel Kjersgaard