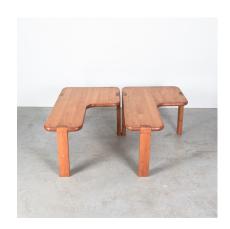

## **PRODUCT DESCRIPTION**

Aksel Kjersgaard

Beautifully preserved danish pine coffee tables, mid-century Dimensions are: 39.3" x 27.5" x 18.8", combined it's approx. 39x39"

Wonderful pair of rare wooden tables by Aksel Kjersgaard for Odder furniture, Denmark in very good condition.

These two L-shaped tables can be used in various combinations which makes them suitable for many different purposes, as coffee table, side table, or end tables for example.

The tables are made of a solid heavy pine wood with rounded edges which gives a them beautiful organic shape.

Dimensions are: 39.3" x 27.5" x 18.8", combined it's approx. 39x39"