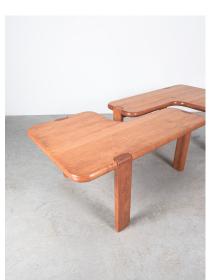

## **PRODUCT DESCRIPTION**

Aksel Kjersgaard

Beautifully preserved danish pine coffee tables, mid-century Dimensions are: 39.3" x 27.5" x 18.8", combined it's approx. 39x39"

Wonderful pair of rare wooden tables by Aksel Kjersgaard for Odder furniture, Denmark in very good condition.

These two L-shaped tables can be used in various combinations which makes them suitable for many different purposes, as coffee table, side table, or end tables for example.

The tables are made of a solid heavy pine wood with rounded edges which gives a them beautiful organic shape.

Dimensions are: 39.3" x 27.5" x 18.8", combined it's approx. 39x39"

## **ADDITIONAL INFORMATION**

**Dimensions**  $70 \times 100 \times 48 \text{ cm}$ 

material Pine wood

**period** 1970 – 1980

**creator** Aksel Kjersgaard