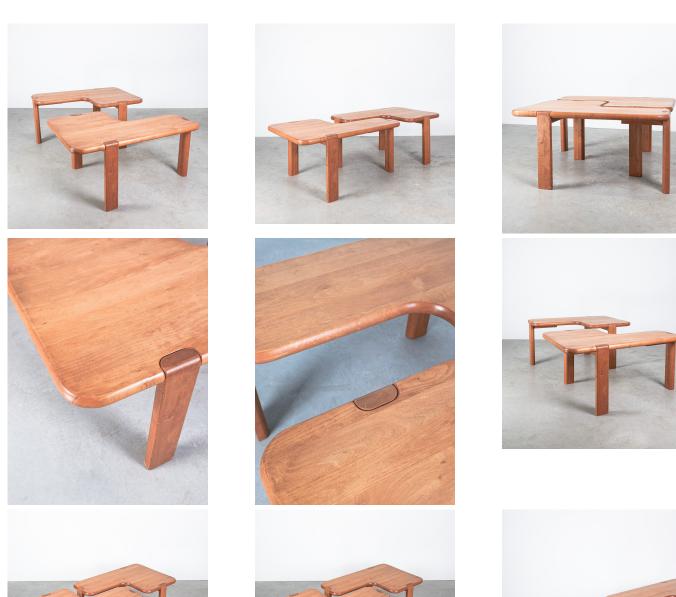

**GALLERY IMAGES** 

These two L-shaped tables can be used in various combinations which makes them suitable for many different purposes, as coffee table, side table, or end tables for example.

The tables are made of a solid heavy pine wood with rounded edges which gives a them beautiful organic shape.