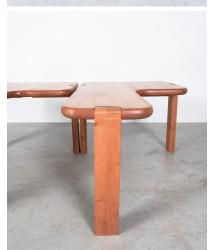

These two L-shaped tables can be used in various combinations which makes them suitable for many different purposes, as coffee table, side table, or end tables for example.

The tables are made of a solid heavy pine wood with rounded edges which gives a them beautiful organic shape.

Stamped: Aksel Kjersgaard. combination of functionality and aesthetic appeal and is considered a valuable addition to any home.

Despite the passing of time, its condition is remarkable. The warm patina of the wood gives it a lovely, soft glow and hints at the memories and stories it holds.