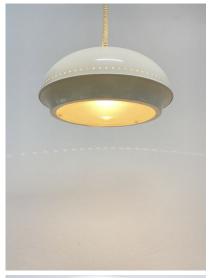

### Afra & Tobia Scarpa

Nigritella pendant lamp by Afra & Tobia Scarpa for Flos, Italy.

Fixture produced in the 1960s by Flos by Afra and Tobia Scarpa. White painted metal shade with and oplal glass screen.

The fixture is in original, cleaned condition with one larger dent around the inner rim and 2 yellowish spots to the lacquer.

The glass has no defects. It takes one e27 bulbs with 100w maximum, Led's are possible.

The spiral cable that has originally been there for height adjustment is not working anymore.

| Dimensions are 21.25" (D) x 10.6 | 3" (H1) x 35.28" (H o | determined by the cable |
|----------------------------------|-----------------------|-------------------------|
|                                  |                       |                         |
|                                  |                       |                         |
|                                  |                       |                         |
|                                  |                       |                         |
|                                  |                       |                         |
|                                  |                       |                         |
|                                  |                       |                         |
|                                  |                       |                         |
|                                  |                       |                         |
|                                  |                       |                         |
|                                  |                       |                         |
|                                  |                       |                         |
|                                  |                       |                         |
|                                  |                       |                         |