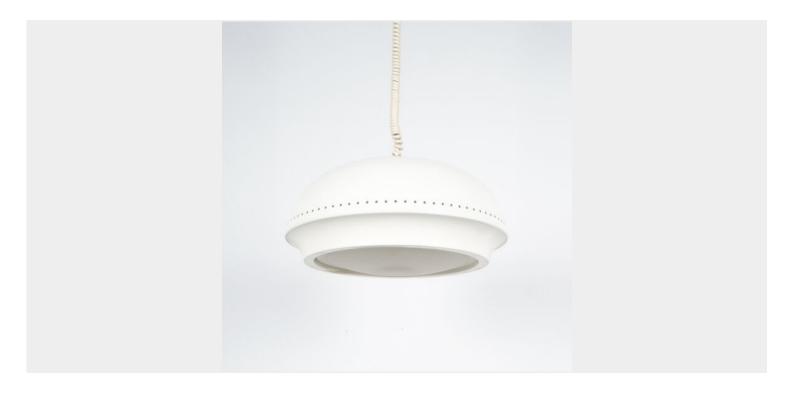

### Afra & Tobia Scarpa

Nigritella pendant lamp by Afra & Tobia Scarpa for Flos, Italy.

Fixture produced in the 1960s by Flos by Afra and Tobia Scarpa. White painted metal shade with and oplal glass screen.

The fixture is in original, cleaned condition with one larger dent around the inner rim and 2 yellowish spots to the lacquer.

The glass has no defects. It takes one e27 bulbs with 100w maximum, Led's are possible.

The spiral cable that has originally been there for height adjustment is not working anymore.

| Dimensions are 21.25" (D) x 10.6 | 3" (H1) x 35.28" (H o | determined by the cable |
|----------------------------------|-----------------------|-------------------------|
|                                  |                       |                         |
|                                  |                       |                         |
|                                  |                       |                         |
|                                  |                       |                         |
|                                  |                       |                         |
|                                  |                       |                         |
|                                  |                       |                         |
|                                  |                       |                         |
|                                  |                       |                         |
|                                  |                       |                         |
|                                  |                       |                         |
|                                  |                       |                         |
|                                  |                       |                         |
|                                  |                       |                         |