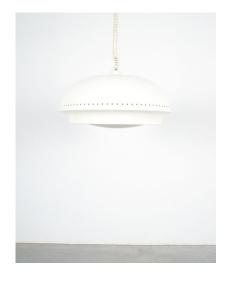

### Afra & Tobia Scarpa

Nigritella pendant lamp by Afra & Tobia Scarpa for Flos, Italy.

Fixture produced in the 1960s by Flos by Afra and Tobia Scarpa. White painted metal shade with and oplal glass screen.

The fixture is in original, cleaned condition with one larger dent around the inner rim and 2 yellowish spots to the lacquer.

The glass has no defects. It takes one e27 bulbs with 100w maximum, Led's are possible.

The spiral cable that has originally been there for height adjustment is not working anymore.

| Dimensions are 21.25" (D) x 10.6 | 3" (H1) x 35.28" (H o | determined by the cable |
|----------------------------------|-----------------------|-------------------------|
|                                  |                       |                         |
|                                  |                       |                         |
|                                  |                       |                         |
|                                  |                       |                         |
|                                  |                       |                         |
|                                  |                       |                         |
|                                  |                       |                         |
|                                  |                       |                         |
|                                  |                       |                         |
|                                  |                       |                         |
|                                  |                       |                         |
|                                  |                       |                         |
|                                  |                       |                         |
|                                  |                       |                         |