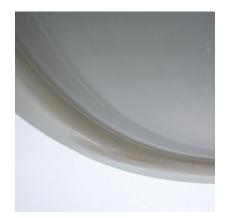

The fixture is in original, cleaned condition with one larger dent around the inner rim and 2 yellowish spots to the lacquer.

The glass has no defects. It takes one e27 bulbs with 100w maximum, Led's are possible.