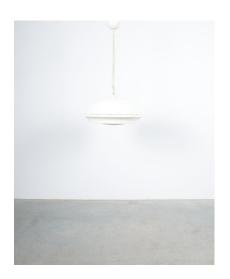

### Afra & Tobia Scarpa

Nigritella pendant lamp by Afra & Tobia Scarpa for Flos, Italy.

Fixture produced in the 1960s by Flos by Afra and Tobia Scarpa. White painted metal shade with and oplal glass screen.

The spiral cable that has originally been there for height adjustment is not working anymore.

| Dimensions are 21.25" (D) x 10.6 | 3" (H1) x 35.28" (H o | determined by the cable |
|----------------------------------|-----------------------|-------------------------|
|                                  |                       |                         |
|                                  |                       |                         |
|                                  |                       |                         |
|                                  |                       |                         |
|                                  |                       |                         |
|                                  |                       |                         |
|                                  |                       |                         |
|                                  |                       |                         |
|                                  |                       |                         |
|                                  |                       |                         |
|                                  |                       |                         |
|                                  |                       |                         |
|                                  |                       |                         |
|                                  |                       |                         |

## **ADDITIONAL INFORMATION**

**Dimensions**  $54 \times 54 \times 90 \text{ cm}$ 

material Glass,, metal

**period** 1960 - 1970