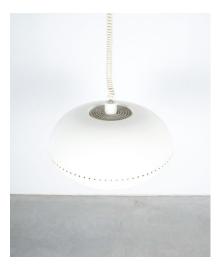

### Afra & Tobia Scarpa

Nigritella pendant lamp by Afra & Tobia Scarpa for Flos, Italy.

Fixture produced in the 1960s by Flos by Afra and Tobia Scarpa. White painted metal shade with and oplal glass screen.

The fixture is in original, cleaned condition with one larger dent around the inner rim and 2 yellowish spots to the lacquer.

The glass has no defects. It takes one e27 bulbs with 100w maximum, Led's are possible.

The spiral cable that has originally been there for height adjustment is not working anymore.

| Dimensions are 21.25" (D) x 10.6 | 3" (H1) x 35.28" (H o | determined by the cable |
|----------------------------------|-----------------------|-------------------------|
|                                  |                       |                         |
|                                  |                       |                         |
|                                  |                       |                         |
|                                  |                       |                         |
|                                  |                       |                         |
|                                  |                       |                         |
|                                  |                       |                         |
|                                  |                       |                         |
|                                  |                       |                         |
|                                  |                       |                         |
|                                  |                       |                         |
|                                  |                       |                         |
|                                  |                       |                         |
|                                  |                       |                         |