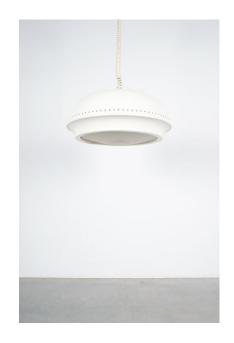

### Afra & Tobia Scarpa

Nigritella pendant lamp by Afra & Tobia Scarpa for Flos, Italy.

Fixture produced in the 1960s by Flos by Afra and Tobia Scarpa. White painted metal shade with and oplal glass screen.

The fixture is in original, cleaned condition with one larger dent around the inner rim and 2 yellowish spots to the lacquer.

The glass has no defects. It takes one e27 bulbs with 100w maximum, Led's are possible.

The spiral cable that has originally been there for height adjustment is not working anymore.

| Dimensions are 21.25" (D) x 10.6 | 3" (H1) x 35.28" (H o | determined by the cable |
|----------------------------------|-----------------------|-------------------------|
|                                  |                       |                         |
|                                  |                       |                         |
|                                  |                       |                         |
|                                  |                       |                         |
|                                  |                       |                         |
|                                  |                       |                         |
|                                  |                       |                         |
|                                  |                       |                         |
|                                  |                       |                         |
|                                  |                       |                         |
|                                  |                       |                         |
|                                  |                       |                         |
|                                  |                       |                         |
|                                  |                       |                         |