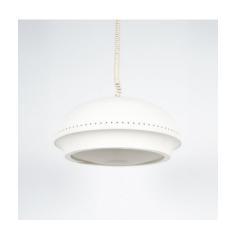

### Afra & Tobia Scarpa

Nigritella pendant lamp by Afra & Tobia Scarpa for Flos, Italy.

Fixture produced in the 1960s by Flos by Afra and Tobia Scarpa. White painted metal shade with and oplal glass screen.

The fixture is in original, cleaned condition with one larger dent around the inner rim and 2 yellowish spots to the lacquer.

The glass has no defects. It takes one e27 bulbs with 100w maximum, Led's are possible.

The spiral cable that has originally been there for height adjustment is not working anymore.

| Dimensions are 21.25" (D) x 10.6 | 3" (H1) x 35.28" (H o | determined by the cable |
|----------------------------------|-----------------------|-------------------------|
|                                  |                       |                         |
|                                  |                       |                         |
|                                  |                       |                         |
|                                  |                       |                         |
|                                  |                       |                         |
|                                  |                       |                         |
|                                  |                       |                         |
|                                  |                       |                         |
|                                  |                       |                         |
|                                  |                       |                         |
|                                  |                       |                         |
|                                  |                       |                         |
|                                  |                       |                         |
|                                  |                       |                         |