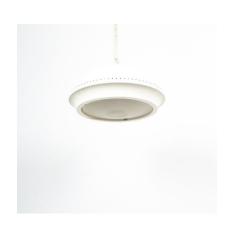

### Afra & Tobia Scarpa

Nigritella pendant lamp by Afra & Tobia Scarpa for Flos, Italy.

Fixture produced in the 1960s by Flos by Afra and Tobia Scarpa. White painted metal shade with and oplal glass screen.

The fixture is in original, cleaned condition with one larger dent around the inner rim and 2 yellowish spots to the lacquer.

The glass has no defects. It takes one e27 bulbs with 100w maximum, Led's are possible.

The spiral cable that has originally been there for height adjustment is not working anymore.

| Dimensions are 21.25" (D) x 10.6 | 3" (H1) x 35.28" (H o | determined by the cable |
|----------------------------------|-----------------------|-------------------------|
|                                  |                       |                         |
|                                  |                       |                         |
|                                  |                       |                         |
|                                  |                       |                         |
|                                  |                       |                         |
|                                  |                       |                         |
|                                  |                       |                         |
|                                  |                       |                         |
|                                  |                       |                         |
|                                  |                       |                         |
|                                  |                       |                         |
|                                  |                       |                         |
|                                  |                       |                         |
|                                  |                       |                         |