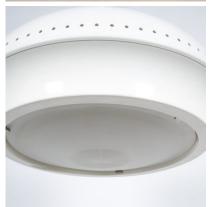

### Afra & Tobia Scarpa

Nigritella pendant lamp by Afra & Tobia Scarpa for Flos, Italy.

Fixture produced in the 1960s by Flos by Afra and Tobia Scarpa. White painted metal shade with and oplal glass screen.

The fixture is in original, cleaned condition with one larger dent around the inner rim and 2 yellowish spots to the lacquer.

The glass has no defects. It takes one e27 bulbs with 100w maximum, Led's are possible.