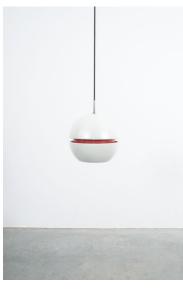

### Afra & Tobia Scarpa

Nigritella pendant lamp by Afra & Tobia Scarpa for Flos, Italy.

Fixture produced in the 1960s by Flos by Afra and Tobia Scarpa. White painted metal shade with and oplal glass screen.

The fixture is in original, cleaned condition with one larger dent around the inner rim and 2 yellowish spots to the lacquer.

The glass has no defects. It takes one e27 bulbs with 100w maximum, Led's are possible.

The spiral cable that has originally been there for height adjustment is not working anymore.

| Dimensions are 21.25" (D) x 10.6 | 3" (H1) x 35.28" (H o | determined by the cable |
|----------------------------------|-----------------------|-------------------------|
|                                  |                       |                         |
|                                  |                       |                         |
|                                  |                       |                         |
|                                  |                       |                         |
|                                  |                       |                         |
|                                  |                       |                         |
|                                  |                       |                         |
|                                  |                       |                         |
|                                  |                       |                         |
|                                  |                       |                         |
|                                  |                       |                         |
|                                  |                       |                         |
|                                  |                       |                         |
|                                  |                       |                         |